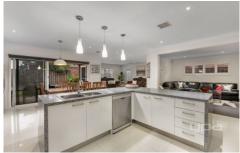

## Featuring:

Master with spacious ensuite, walk around robe and step out balcony with city views

Four bedrooms total all large in size with built in robes and carpet flooring choice

Open kitchen, living, dining area with bi-fold doors on both sides leading to the outdoor alfresco and barbecue area Kitchen with walk in pantry, stainless steel dishwasher,