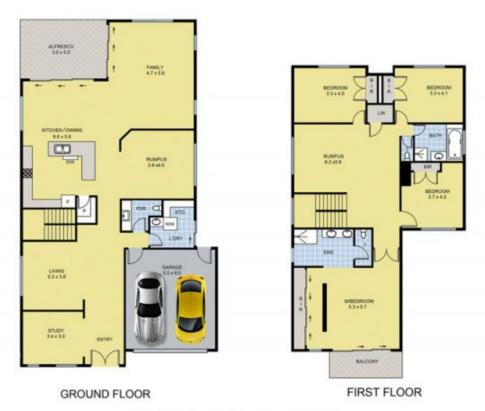

## 19 Padova Drive GREENVALE VIC

Thoughtful laid out while oozing with modern opulence, this large family home sits in the established Providence estate of Greenvale. Inviting is an understatement with locale reigning supreme as this home is a short stroll to Aitken College and an easy drive to nearby shopping districts. Those who wish to move into their new family home of display level finishes whilst being low maintenance, must inspect this stunning suburban offering.

## Featuring:

Master with spacious ensuite, walk around robe and step out balcony with city views

Four bedrooms total all large in size with built in robes and carpet flooring choice

Open kitchen, living, dining area with bi-fold doors on both sides leading to the outdoor alfresco and barbecue area Kitchen with walk in pantry, stainless steel dishwasher,