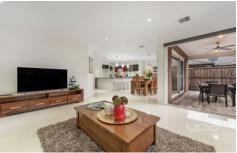

## Featuring:

Master with spacious ensuite, walk around robe and step out balcony with city views

Four bedrooms total all large in size with built in robes and carpet flooring choice

Open kitchen, living, dining area with bi-fold doors on both sides leading to the outdoor alfresco and barbecue area Kitchen with walk in pantry, stainless steel dishwasher,