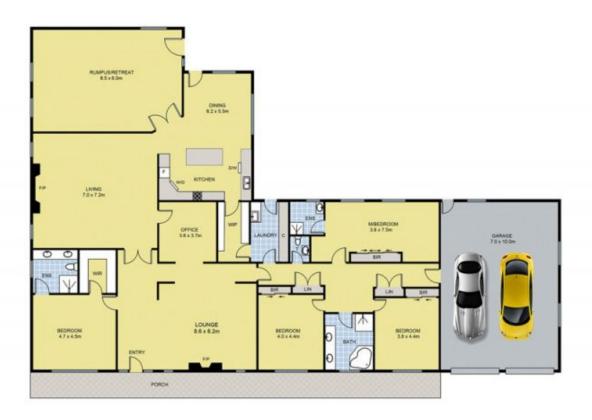

Accommodation includes 4 carpeted bedrooms, a spacious master and ensuite with fitted WIR, the second bedroom includes a semi-ensuite plus ceiling fans to all bedrooms.

Formal lounge with its resplendent fireplace connects to the formal dining room/large office space.

Relax in the family living room beside the cracking fireplace enjoying a glass of wine.

The timber entertainers kitchen overlooks the meals area