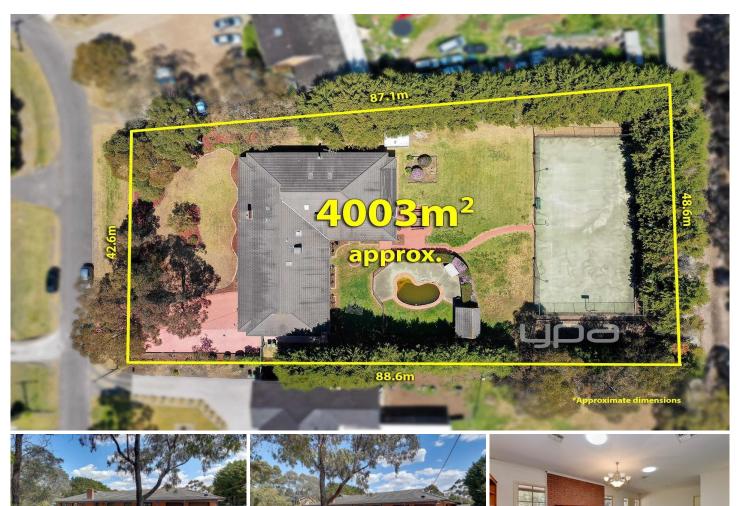

## 11 Airdrie Mews GREENVALE VIC

This exclusive 4003m2 (approx..) ranch style property has immense family appeal with an impressive frontage measuring over 40metres and beautifully positioned in a serene location. The home oozes character and charisma with a floor plan that delivers space on a grand level, boasting four expansive living areas, French doors, skylights and ornate cornices adding to the charming detail. Possibility of subdivision (S.T.C.A) .... now more prevalent in the area.

## 4 2 4 4

Land Size: 4003 sqm

View: https://www.ypa.com.au/7397639

11 Airdrie Mews , Greenvale