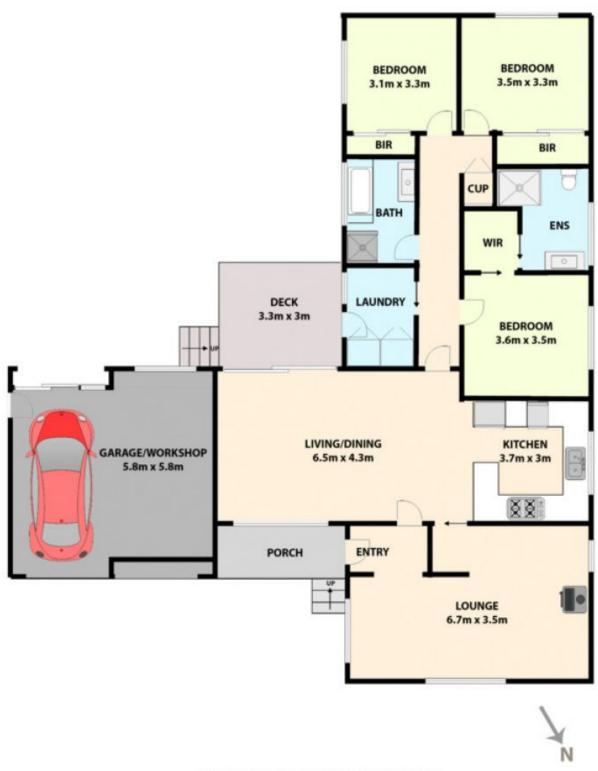

## 9 LANCASTER COURT, GREENVALE All dimensions and data shown in this sketch are approximate