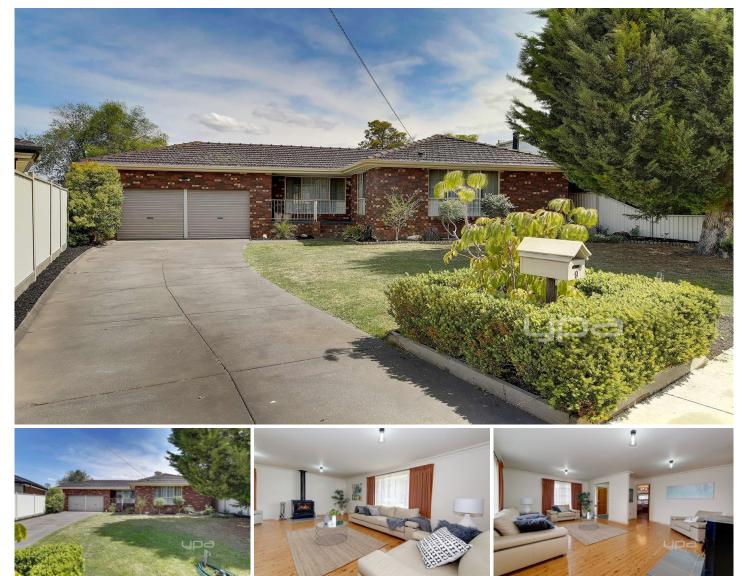

## 9 Lancaster Court GREENVALE VIC

Relish the opportunity to acquire this elevated, brick veneer, perfect family home, ready for a new start, occupying a spacious allotment of 768m2 (approx.), situated walking distance to Greenvale Primary school, Bradford Reserve and Greenvale Shopping Centre.

Offering immediate comfort, well maintained inside and out with hardwood floors and decorative cornices throughout, feature French windows and doors add to the charming appeal of the home.

The interior boasts 3 spacious bedrooms, master with ceiling fan, WIR and updated ensuite with desirable large shower.

Upon entry, the home presents itself to a formal lounge and dining area fitted with a cosy Coonara for those cold winter evenings.

A clever floor plan extends to an expansive, charismatic kitchen/meals/family area showcasing a Gourmet timber