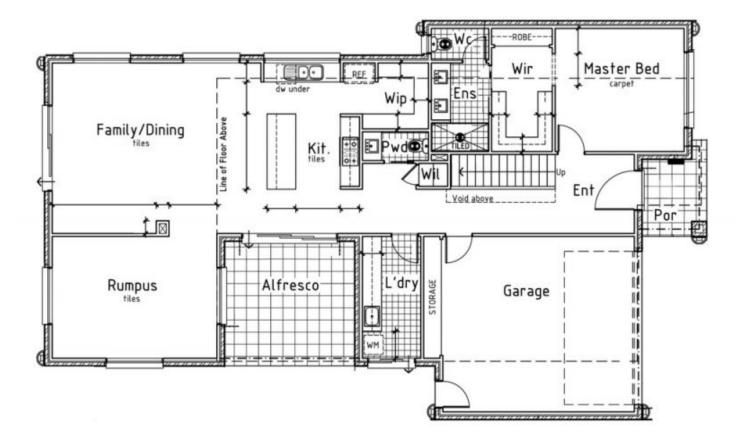

## 11 Amira Road GREENVALE VIC

Situated in the gorgeous and establishing Aspect estate, this gorgeous family residence is just like new, and ready for you. With all the hard work done, all you and your family need to do is move in and unpack. Offering a grand entry with stunning exposed timber and glass staircase, 4 great sized bedrooms all with WIRs, downstairs master with ensuite, beautiful kitchen (with stone tops, walk-in pantry and quality appliances), a bright open-plan living and meals area plus a separate rumpus and Al fresco area and tidy back yard. Upstairs, you can capture the city skyline and Greenvale reservoir with an un-interrupted view over the single storey neighbouring homes, a truly beautiful sight to see. Features a double remote garage (with internal access) ducted heating, ref air-con, top quality fittings used throughout and loads more extras. A true masterpiece, ready for its lucky new owner!