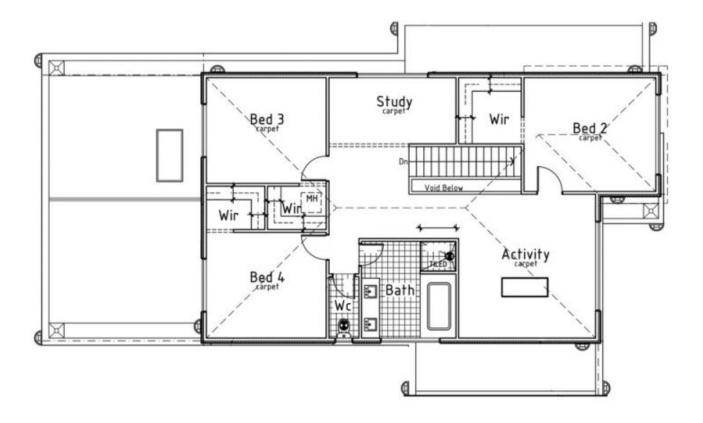

## 11 Amira Road GREENVALE VIC

Situated in the gorgeous and establishing Aspect estate, this gorgeous family residence is just like new, and ready for you. With all the hard work done, all you and your family need to do is move in and unpack. Offering a grand entry with stunning exposed timber and glass staircase, 4 great sized bedrooms all with WIRs, downstairs master with ensuite, beautiful kitchen (with stone tops, walk-in pantry and quality appliances), a bright open-plan living and meals area plus a separate rumpus and Al fresco area and tidy back yard. Upstairs, you can capture the city skyline and Greenvale reservoir with an un-interrupted view over the single storey neighbouring homes, a truly beautiful sight to see. Features a double remote garage (with internal access) ducted heating, ref air-con, top quality fittings used throughout and loads more extras. A true masterpiece, ready for its lucky new owner!