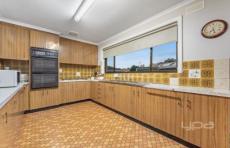

## Featuring:

Four bedrooms total, master with walk in robe and ensuite Main bathroom with separate bath tub and shower Separate yet spacious living, kitchen and dining areas Hardwood timber floorboards throughout either exposed or underneath existing flooring