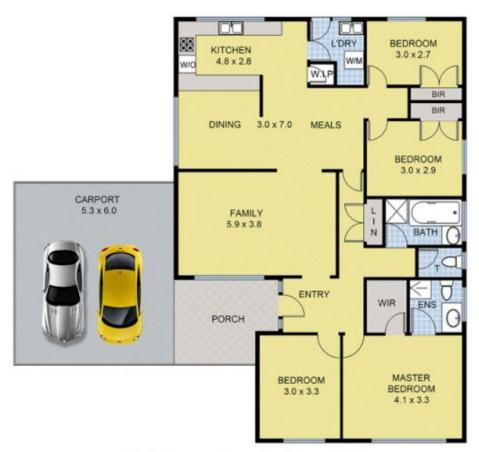

## 12 Osborne Avenue GLADSTONE PARK VIC

Paint your own picture on this tidy, well-constructed home in one of the best locations in Gladstone Park. Positioned only a minutes-walk from bus stops, Gladstone Park Shopping Centre and local schools. With a picture-perfect floorplan this is the ideal home to jump into and change to your taste.

## Featuring:

Four bedrooms total, master with walk in robe and ensuite Main bathroom with separate bath tub and shower Separate yet spacious living, kitchen and dining areas Hardwood timber floorboards throughout either exposed or underneath existing flooring

Ducted heating and wall mounted air conditioning unit for heating, cooling

Out house/tool shed/man cave in the back yard 2 car undercover accommodation

## 4 2 2 2

Land Size : 528 sqm

View: https://www.ypa.com.au/7397644

12 Osborne Ave, Gladstone Park