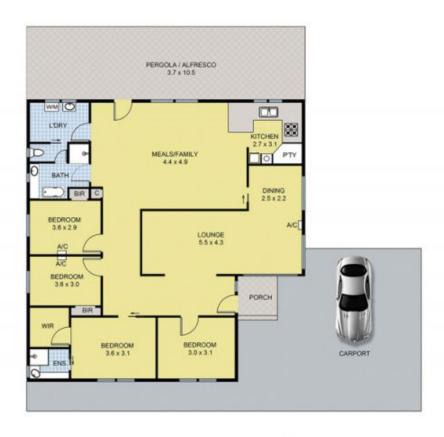

## 16 Dalkeith Avenue TULLAMARINE VIC

Situated in the most convenient pocket of Tullamarine, with shops, public transport and major freeways close by, plus the Tullamarine primary school is literally a stones throw away. This well proportioned home offers 4 bedrooms, master with ensuite and WIR, a spacious lounge and dining, updated kitchen with large meals area, central bathroom and laundry. Outside theres plenty of room to entertain and let the kids run around, with tidy landscaping and a covered pergola. All this includes car accommodation, ducted heating, split systems, ceiling fans, double drawer dishwasher and much more. An opportunity like this wont stick around for long, so be quick and make it yours!