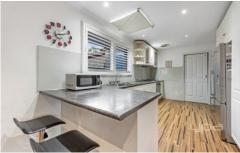

## Featuring:

Three bedrooms with built in robes and either blinds or shutters as window furnishings

Kitchen with stainless steel appliances and floating floorboards integrating the living and dining rooms