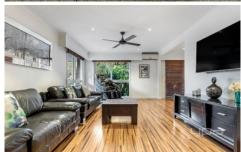

## Featuring:

Three bedrooms with built in robes and either blinds or shutters as window furnishings

Kitchen with stainless steel appliances and floating floorboards integrating the living and dining rooms