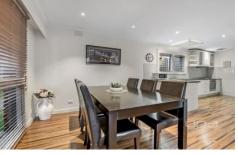

## Featuring:

Three bedrooms with built in robes and either blinds or shutters as window furnishings

Kitchen with stainless steel appliances and floating floorboards integrating the living and dining rooms