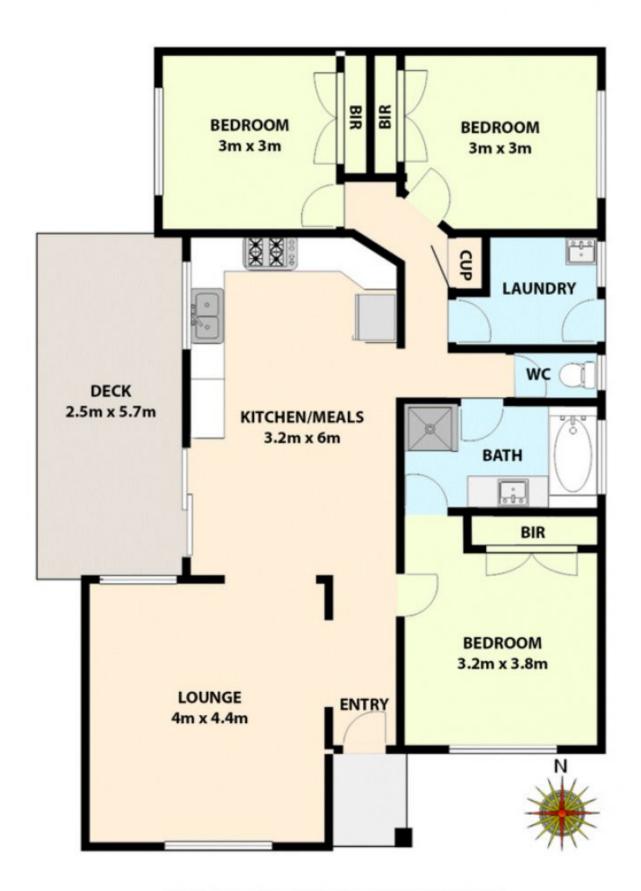

## 2/65 Tarcoola Avenue MEADOW HEIGHTS VIC

If youre looking for maintenance free living with no lawns to mow, this rear unit has its own gated, private entry, leading to an appealing front, enhanced with flourishing side grapevine to sit under and relax in. Ideal for the person looking to downsize, first home buyers, young families or investors.

Comprises 3 bedrooms all with BIRs (two with split systems)

Updated, attractive vinyl wrapped kitchen equipped with S/S appliances including 900mm cooktop, under-bench oven plus dishwasher with combined meals area.

Separate lounge area fitted with split system.

Features include ducted heating, security alarm, two-way bathroom, large laundry and rear garden shed.

The decking area compliments the rear garden together with a seating feature between established, palm inspired trees.

## 2/65 TARCOOLA AVENUE, MEADOW HEIGHTS

All data and dimensions shown in this sketch are approximate