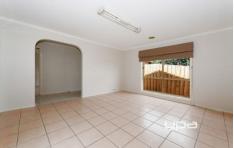

Separate lounge area fitted with split system.

Features include ducted heating, security alarm, two-way bathroom, large laundry and rear garden shed.

The decking area compliments the rear garden together with a seating feature between established, palm inspired trees.