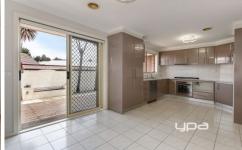

Comprises 3 bedrooms all with BIRs (two with split systems)

Updated, attractive vinyl wrapped kitchen equipped with S/S appliances including 900mm cooktop, under-bench oven plus dishwasher with combined meals area.