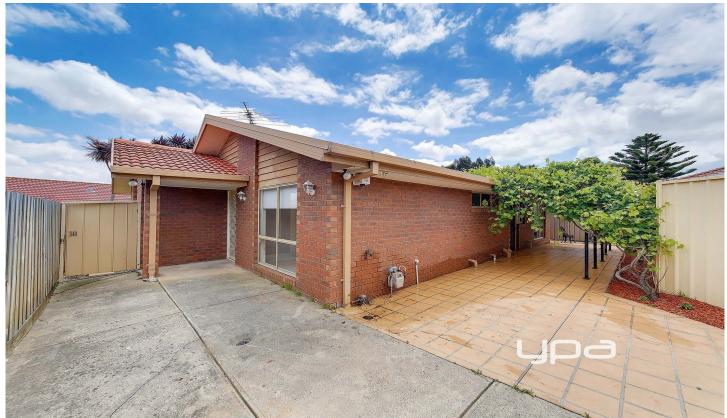

## 2/65 Tarcoola Avenue MEADOW HEIGHTS VIC

If youre looking for maintenance free living with no lawns to mow, this rear unit has its own gated, private entry, leading to an appealing front, enhanced with flourishing side grapevine to sit under and relax in. Ideal for the person looking to downsize, first home buyers, young families or investors.

Separate lounge area fitted with split system.

Features include ducted heating, security alarm, two-way bathroom, large laundry and rear garden shed.

The decking area compliments the rear garden together with a seating feature between established, palm inspired trees.