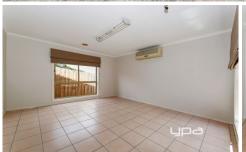

Separate lounge area fitted with split system.

Features include ducted heating, security alarm, two-way bathroom, large laundry and rear garden shed.

The decking area compliments the rear garden together with a seating feature between established, palm inspired trees.