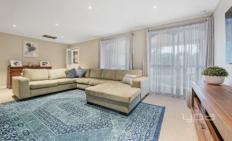

## 78 Koala Crescent WESTMEADOWS VIC

Youll fall in love with just one look. Tastefully updated, this great 3-bedroom home offers an ensuite (and WIR) in the master, spacious lounge, gorgeous timber kitchen with granite bench-tops and large meals area, updated main bathroom, good sized laundry and a fantastic outdoor entertaining area. Situated on a generous allotment with parklands over your back fence, perfect for taking the kids out for a walk with the dog. Includes ducted heating, evap cooling, downlights throughout and more. With nothing left to do but put your feet up and enjoy, itll have you at hello.