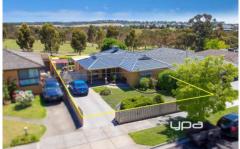

## 78 Koala Crescent WESTMEADOWS VIC

Youll fall in love with just one look. Tastefully updated, this great 3-bedroom home offers an ensuite (and WIR) in the master, spacious lounge, gorgeous timber kitchen with granite bench-tops and large meals area, updated main bathroom, good sized laundry and a fantastic outdoor entertaining area. Situated on a generous allotment with parklands over your back fence, perfect for taking the kids out for a walk with the dog. Includes ducted heating, evap cooling, downlights throughout and more. With nothing left to do but put your feet up and enjoy, itll have you at hello.

3 2 2

Land Size: 537 sqm

View: https://www.ypa.com.au/7397653

Luke Albioli 0403 700 003

78 Koala Cres, Westmeadows