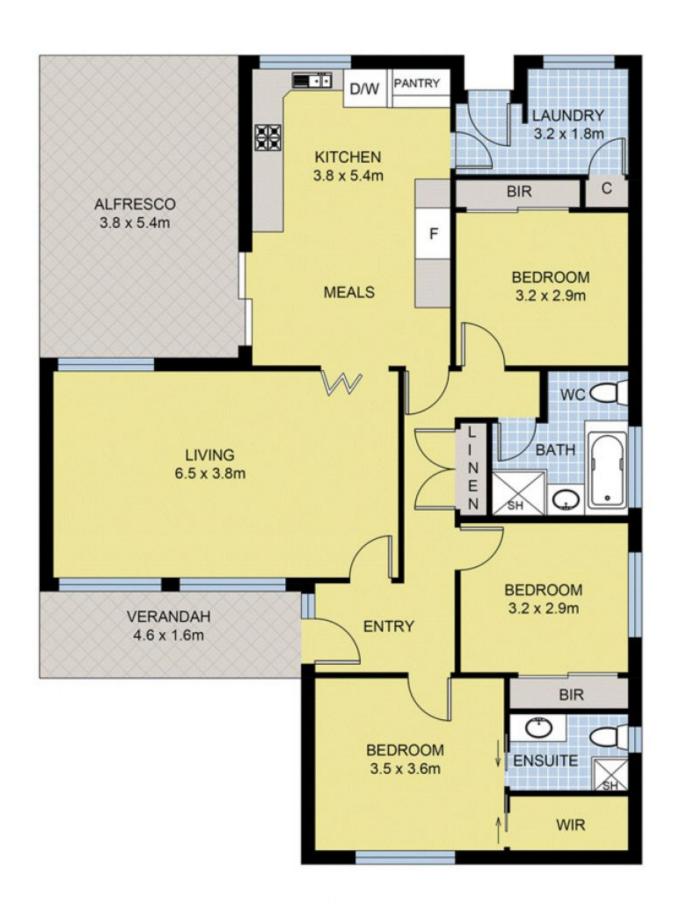

## 78 Koala Crescent WESTMEADOWS VIC

Youll fall in love with just one look. Tastefully updated, this great 3-bedroom home offers an ensuite (and WIR) in the master, spacious lounge, gorgeous timber kitchen with granite bench-tops and large meals area, updated main bathroom, good sized laundry and a fantastic outdoor entertaining area. Situated on a generous allotment with parklands over your back fence, perfect for taking the kids out for a walk with the dog. Includes ducted heating, evap cooling, downlights throughout and more. With nothing left to do but put your feet up and enjoy, itll have you at hello.