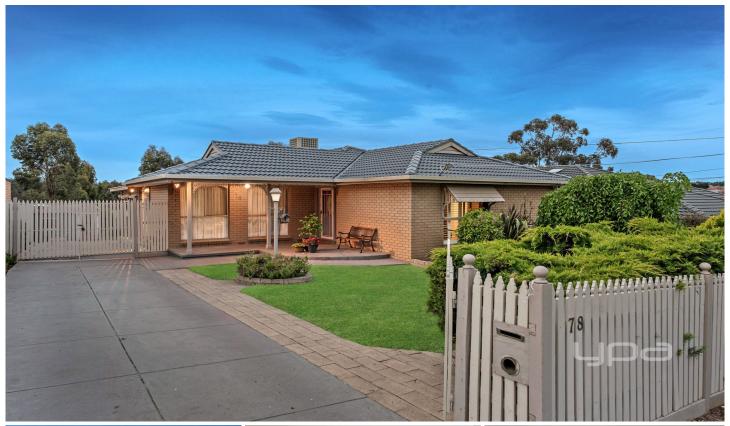

## 78 Koala Crescent WESTMEADOWS VIC

Youll fall in love with just one look. Tastefully updated, this great 3-bedroom home offers an ensuite (and WIR) in the master, spacious lounge, gorgeous timber kitchen with granite bench-tops and large meals area, updated main bathroom, good sized laundry and a fantastic outdoor entertaining area. Situated on a generous allotment with parklands over your back fence, perfect for taking the kids out for a walk with the dog. Includes ducted heating, evap cooling, downlights throughout and more. With nothing left to do but put your feet up and enjoy, itll have you at hello.

3 2 2

Land Size: 537 sqm

View: https://www.ypa.com.au/7397653

Luke Albioli 0403 700 003

78 Koala Cres, Westmeadows