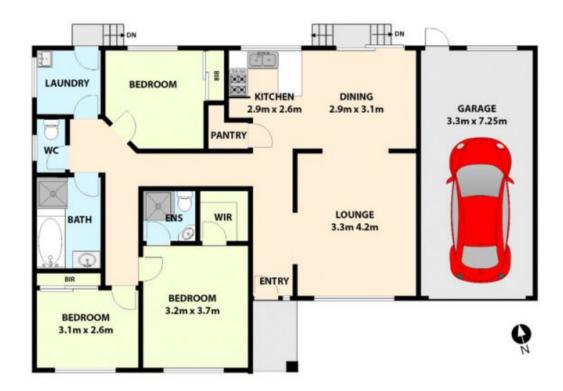

3 great sized bedrooms, master with WIR and FES (all robes fitted with built-in shelving).

Well-appointed kitchen with gas cooktop and under-bench oven, overlooking the ample meals area.

Separate spacious lounge area.

## 57a RALEIGH STREET, WESTMEADOWS

All dimensions and data shown in this sketch are approximate