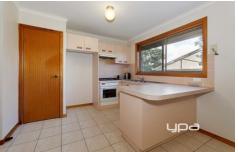

3 great sized bedrooms, master with WIR and FES (all robes fitted with built-in shelving).

Well-appointed kitchen with gas cooktop and under-bench oven, overlooking the ample meals area.

Separate spacious lounge area.