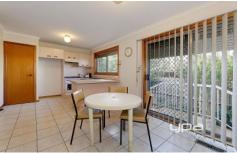

3 great sized bedrooms, master with WIR and FES (all robes fitted with built-in shelving).

Well-appointed kitchen with gas cooktop and under-bench oven, overlooking the ample meals area.

Separate spacious lounge area.