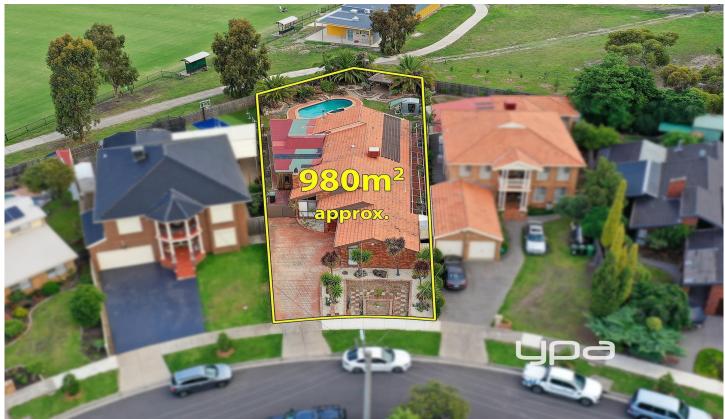

## 34 Erskine Court GREENVALE VIC

In a quiet court location, backing on to parklands, this great looking home rests on a large 980sqm(approx) allotment and is priced to sell. Featuring 3 bedrooms plus study (or 4th), step down lounge (with cathedral ceiling open fireplace) and formal dining, timber kitchen with tiled meals area, a large rumpus at the rear, central bathroom and laundry. Outside, theres a HUGE enclosed entertaining area which then leads out to the big back yard with established gardens, gazebo and inground pool. Includes double garage, ducted heating, evap cooling, split system, combustion heater, updated SST kitchen appliances and loads more. Dont blink or youll miss this one!