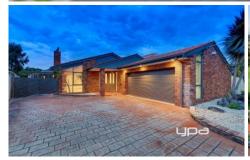

## 34 Erskine Court GREENVALE VIC

In a quiet court location, backing on to parklands, this great looking home rests on a large 980sqm(approx) allotment and is priced to sell. Featuring 3 bedrooms plus study (or 4th), step down lounge (with cathedral ceiling open fireplace) and formal dining, timber kitchen with tiled meals area, a large rumpus at the rear, central bathroom and laundry. Outside, theres a HUGE enclosed entertaining area which then leads out to the big back yard with established gardens, gazebo and inground pool. Includes double garage, ducted heating, evap cooling, split system, combustion heater, updated SST kitchen appliances and loads more. Dont blink or youll miss this one!