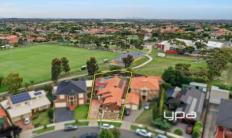

## 34 Erskine Court GREENVALE VIC

In a quiet court location, backing on to parklands, this great looking home rests on a large 980sqm(approx) allotment and is priced to sell. Featuring 3 bedrooms plus study (or 4th), step down lounge (with cathedral ceiling open fireplace) and formal dining, timber kitchen with tiled meals area, a large rumpus at the rear, central bathroom and laundry. Outside, theres a HUGE enclosed entertaining area which then leads out to the big back yard with established gardens, gazebo and inground pool. Includes double garage, ducted heating, evap cooling, split system, combustion heater, updated SST kitchen appliances and loads more. Dont blink or youll miss this one!