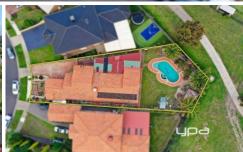

## 34 Erskine Court GREENVALE VIC

In a quiet court location, backing on to parklands, this great looking home rests on a large 980sqm(approx) allotment and is priced to sell. Featuring 3 bedrooms plus study (or 4th), step down lounge (with cathedral ceiling open fireplace) and formal dining, timber kitchen with tiled meals area, a large rumpus at the rear, central bathroom and laundry. Outside, theres a HUGE enclosed entertaining area which then leads out to the big back yard with established gardens, gazebo and inground pool. Includes double garage, ducted heating, evap cooling, split system, combustion heater, updated SST kitchen appliances and loads more. Dont blink or youll miss this one!