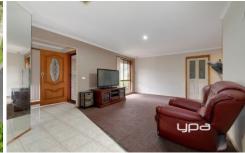

3 bedroom home, master with full ensuite and mirrored robes to all rooms.

Convenient 4TH bedroom or study room

Separate, combined lounge and dining area

Spacious kitchen and meals area with well-appointed kitchen providing ample cupboard space, including large island bench/breakfast bar, stainless steel appliances, double sink, pantry and dishwasher.