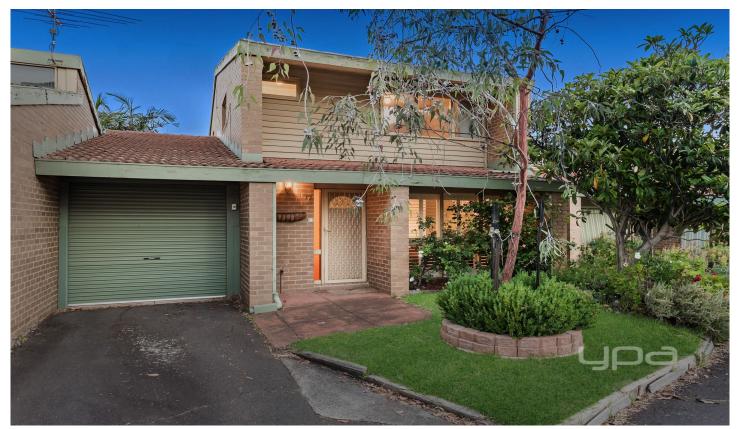

## 17/1 Millar Road TULLAMARINE VIC

Here it is, the perfect first home, or the ideal way to start (or add to) your portfolio. Nestled amongst a gorgeous, quiet setting with mature trees and leafy surroundings, this beautiful villa home has so much to offer. Featuring 3 good-sized bedrooms with BIRs and central bathroom upstairs, large lounge, powder room, separate laundry, updated kitchen (with stone benchtops) adjoining a generous meals area which opens out to the great sized courtyard, the perfect place for entertaining guests. Includes bamboo flooring, evaporative cooling, dishwasher, security blinds, Crimsafe security door, loads of storage, window awnings, 300lt water tank and a remote (tandem) double garage. With all amenities including Westfield Shopping Centre, Melbourne Airport, bus-stop & freeway access at your doorstep, this really is the place to be. Securely leased (to great tenants, who are keen to stay) for \$1,716 PCM until April 2019. Grab this opportunity while its