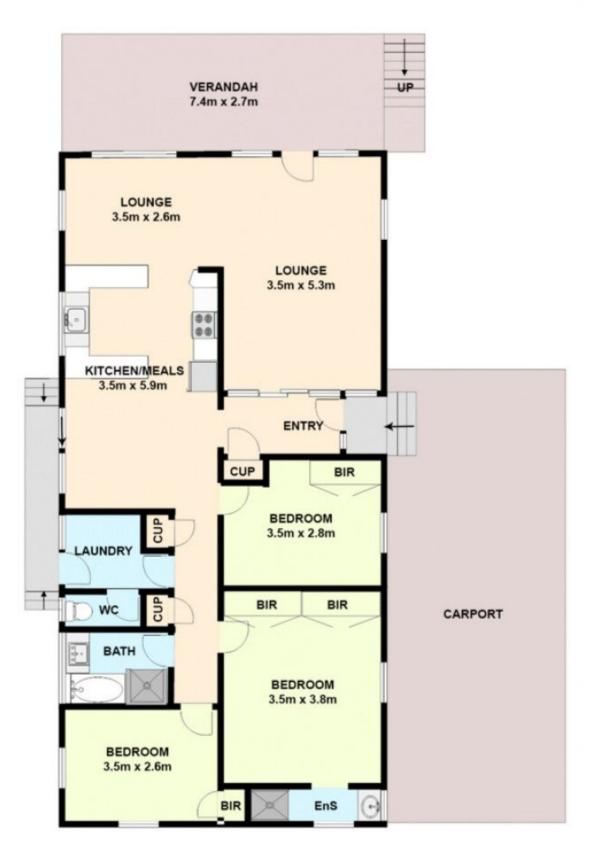

## 3 Cook Place WESTMEADOWS VIC

Situated in a quiet and friendly court location, this unique looking property would make the best place to start out. With newly polished timber flooring throughout, a generous lounge and dining, kitchen with meals area, 3 bedrooms (master with ensuite), central bathroom and laundry. Running off the lounge is an elevated decking with beautiful views which also overlooks the great sized back yard. Includes a large car-port, lock-up garage and plenty of parking behind security gates. Features include ducted heating, split-system, ceiling fans, tidy landscaping and more. Heres proof, you dont need to buy something boring for your first home, get into something with character! Located close to Westmeadows village, shops, pub and local schools.

## 3 COOK PLACE, WESTMEADOWS

All data and dimensions shown in this sketch are approximate