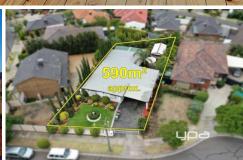

3 📭 2 🔓 3 🗬

Land Size: 590 sqm

View: https://www.ypa.com.au/7397663

Luke Albioli 0403 700 003

## 3 COOK PLACE, WESTMEADOWS

All data and dimensions shown in this sketch are approximate