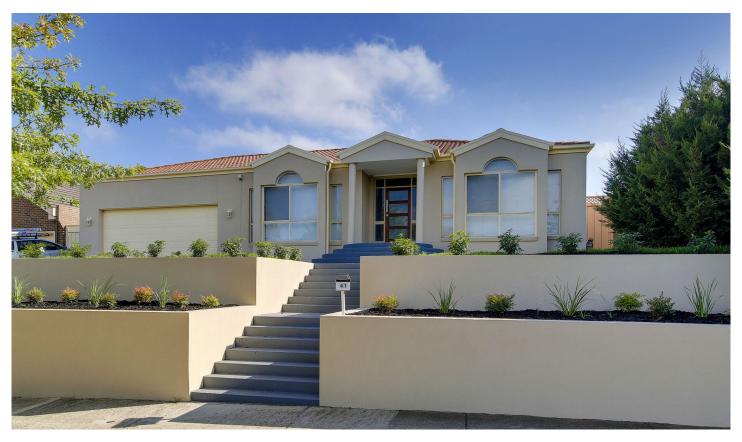

## 41 Stonebridge Way ATTWOOD VIC

The home overlooks uninterrupted views over Attwood creek, boasting an address which offers an exciting lifestyle. Offering 4 bedrooms, master suite includes WIR & FES. An invitingly spacious residence offering a formal lounge area, leading through to a vinyl-wrapped kitchen with granite bench tops and stainless steel appliances, overlooking the dining and family areas, further enhanced with an outdoor undercover entertainment area.