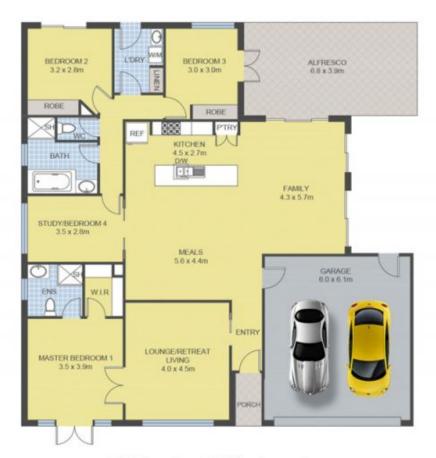

## 29 Douglas Court WESTMEADOWS VIC

Light, airy with a great natural flow to the layout, this stunning home instantly invites relaxation and a sense of calm. Still relatively new in construction whilst having the warmth and cosiness of an established home, this property is situated in one of the most family friendly courts in the entire north or Melbourne. Whether it be balmy afternoons lazing in the lovely alfresco or entertaining indoors in your classic open living design this home has it all while ensuring youre not spending your time in upkeep due to its low maintenance design.

## Features:

Three bedrooms with an optional fourth or extra lounge area depending on your needs

Master bedroom with its own private courtyard, walk in robe and full ensuite

## 4 🕒 2 📛 2 🖨

Land Size: 455 sqm

View: https://www.ypa.com.au/7397669

29 Douglas Ct, Westmeadows