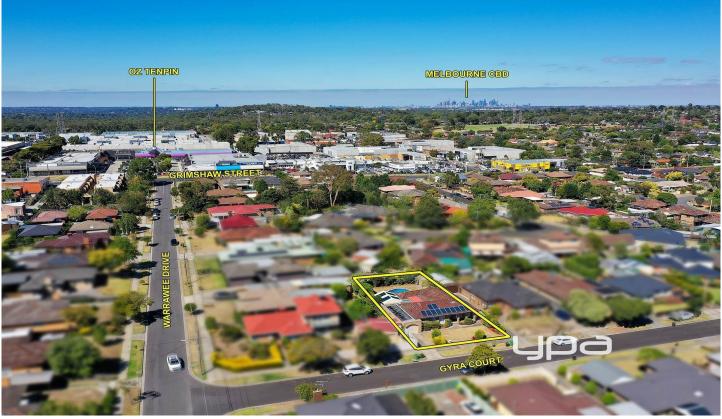

## 1 Gyra Court BUNDOORA VIC

Everything you want is right here, in this quiet court, walking distance to the bus tram, shopping centre (Andrews Place) pharmacy and ring road. With a range of easily accessible kindergartens, primary schools and both private and public high schools along with Latrobe and RMIT Universities, Tram 86 on Plenty road, Greensbourgh Shopping Centre and Bundoora Shopping Centre and numerous parks in the vicinity it's sure to please.