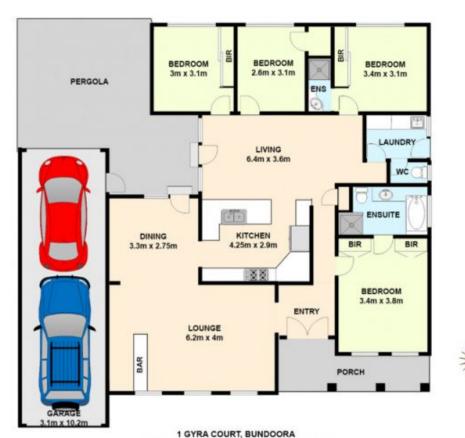

On the market for the first time in 30 years, this home features 4 comfortable bedrooms with robes, which includes master with ensuite, formal lounge/ dining area, kitchen/meals overlooks family area, gas ducted heating and electric refrigerated cooling and heating in ceiling.

2 car garage, covered alfresco area overlooking sparkling in ground swimming pool/spa and landscaped garden which provides complete privacy for entertaining family and

4 🕒 2 📛 2 🖨

View: https://www.ypa.com.au/7397670