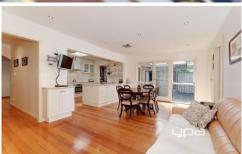

On the market for the first time in 30 years, this home features 4 comfortable bedrooms with robes, which includes master with ensuite, formal lounge/ dining area, kitchen/meals overlooks family area, gas ducted heating and electric refrigerated cooling and heating in ceiling.