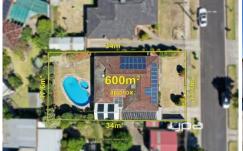

## 1 Gyra Court BUNDOORA VIC

Everything you want is right here, in this quiet court, walking distance to the bus tram, shopping centre (Andrews Place) pharmacy and ring road. With a range of easily accessible kindergartens, primary schools and both private and public high schools along with Latrobe and RMIT Universities, Tram 86 on Plenty road, Greensbourgh Shopping Centre and Bundoora Shopping Centre and numerous parks in the vicinity it's sure to please.

On the market for the first time in 30 years, this home features 4 comfortable bedrooms with robes, which includes master with ensuite, formal lounge/ dining area, kitchen/meals overlooks family area, gas ducted heating and electric refrigerated cooling and heating in ceiling.

2 car garage, covered alfresco area overlooking spar