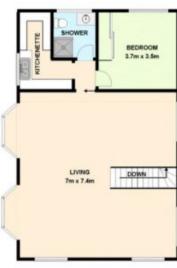

## **49 Catherine Avenue TULLAMARINE VIC**

If youre looking for plenty of space for everyone to enjoy, then this is it. Located in a great street, this spacious home offers a secure entry, large lounge and dining, kitchen with tiled meals area, 3 great sized bedrooms, central bathroom and laundry downstairs, a HUGE open plan living area upstairs (big enough to add another couple of bedrooms) plus another bathroom and kitchenette. Outside theres an entertaining area and decent yard for the kids and pets to run around. Includes car accommodation, ducted heating, split systems and much more... A MUST SEE property!