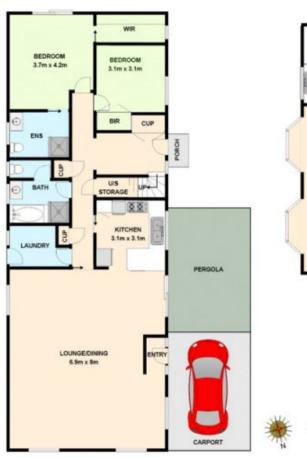

## **49 Catherine Avenue TULLAMARINE VIC**

If youre looking for plenty of space for everyone to enjoy, then this is it. Located in a great street, this spacious home offers a secure entry, large lounge and dining, kitchen with tiled meals area, 3 great sized bedrooms, central bathroom and laundry downstairs, a HUGE open plan living area upstairs (big enough to add another couple of bedrooms) plus another bathroom and kitchenette. Outside theres an entertaining area and decent yard for the kids and pets to run around. Includes car accommodation, ducted heating, split systems and much more... A MUST SEE property!