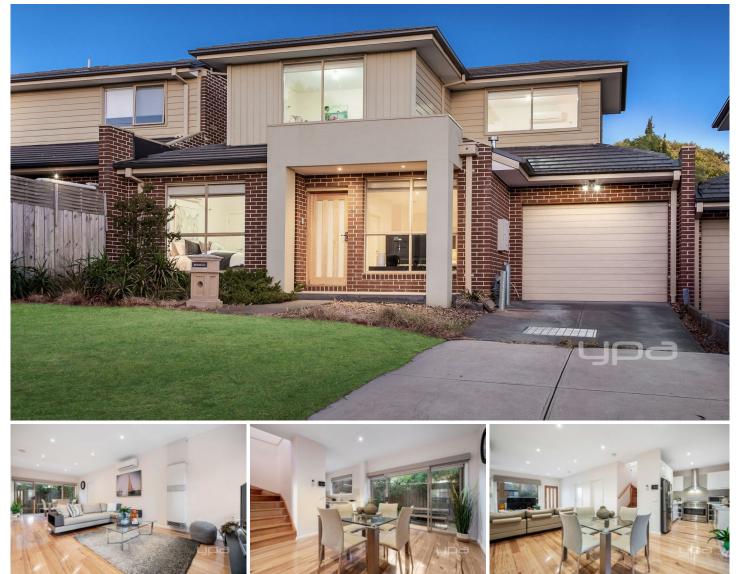

## 24 Riddell Street WESTMEADOWS VIC

Soak up the good life in this contemporary, double story, three-bedroom townhouse situated in a beautifully leafy pocket of Westmeadows. Low-maintenance, open living and high-end finishes all around are this propertys biggest selling points, not to mention the location itself being right near the Westmeadows Shops and Primary School. This lovely home presents the perfect opportunity for someone looking at downsizing, the first home buyer or an astute investor.

## Featuring:

Master bedroom situated downstairs with walk in robe and full en-suite and exclusive split system heating/cooling unit Kitchen with high gloss cupboards, stainless steel

appliances, 900mm cooktop and Caesarstone benchtops Open plan living and dining flowing to the outdoor

courtyard area providing an extra living area in the warmer