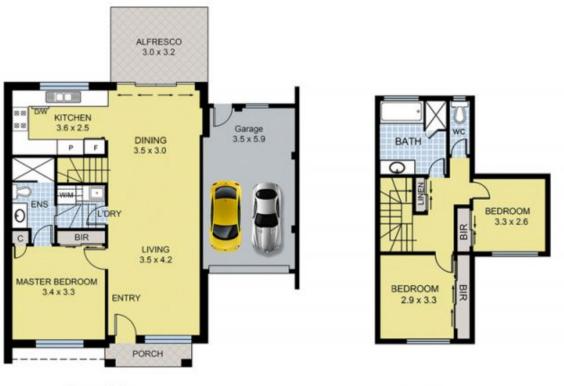

## 3 🛤 2 🚔 1 🚘

Land Size : 170 sqm View : https://www.ypa.com.au/7397673

Ground Floor

First Floor

24 Riddel St,Westmeadows