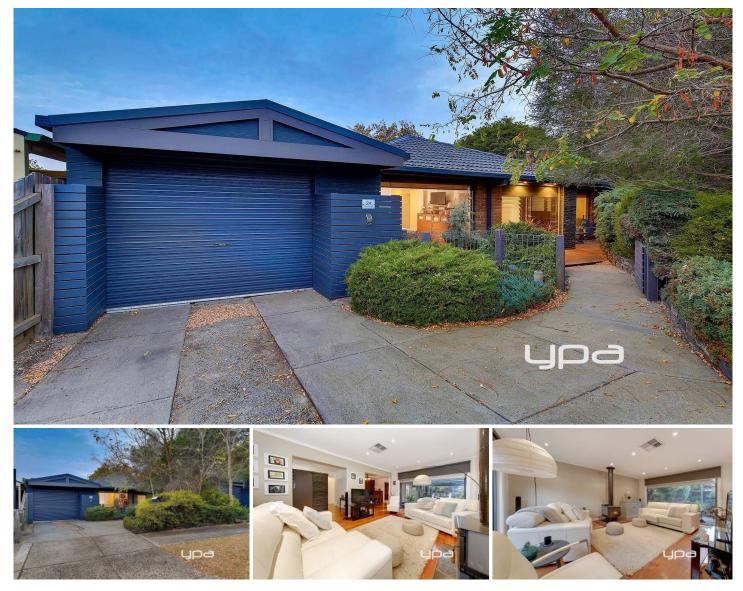

## 24 Koala Crescent WESTMEADOWS VIC

Situated in one of Westmeadows most sought-after locations, backing onto beautiful parklands and overlooking the tennis club and Willowbrook reserve. This gorgeous home offers 3 bedrooms, master with ensuite, a classy formal lounge and dining, an elegant timber kitchen with tiled meals area, updated central bathroom and a generous laundry. Step outside and youll fall in love with the decked entertaining area and lovely established gardens. Includes loads of car accommodation with a separate enclosed carport, plus a long enclosed carport running the length of the house. Features hardwood timber flooring, ducted heating, evap cooling, coonara heater, split system, 900mm cook-top, dishwasher and loads more extras. A home that truly must be seen to be appreciated!