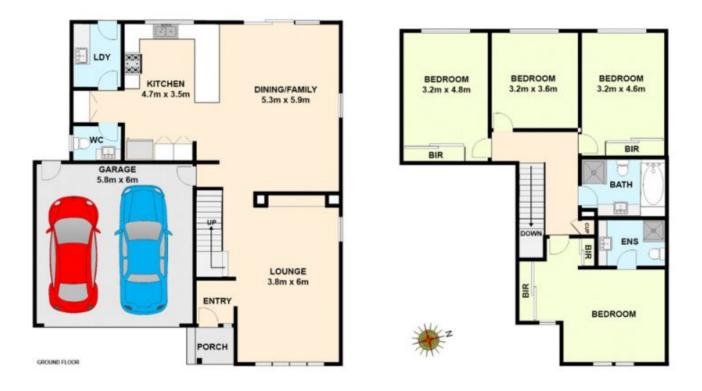

Overlooking a desirable and expansive meals and family

4 🛤 2 🚔 2 🖨

4Pa

View : https://www.ypa.com.au/7397677

Luke Albioli 0403 700 003

14 SIENNA COURT, ROXBURGH PARK All data and dimensions shown in this sketch are approximate