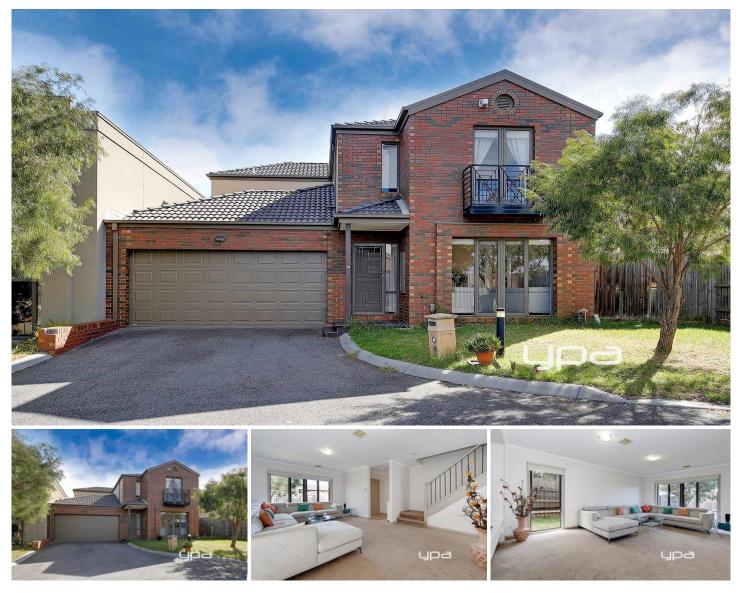

## 14 Sienna Court ROXBURGH PARK VIC

A home with an attractive street presence, this home has all the space you're looking for! Fabulous floor plan and great way to enter the local market, positioned in a tranquil Court location, surrounded by an abundance of beautiful parklands, this community has been designed with and around numerous walking paths with easy access to all of life's necessities.

Ideal family living incorporating 4 bedrooms, large master room with his/hers mirrored robes, full ensuite and private balcony.

Upon entry you'll be impressed with the dimensions of the lounge living area with vaulted wall and custom-made shelf. Ultra-modern kitchen with practical breakfast bar bench, combined ideally with quality S/S appliances, including dishwasher, ample cupboard space with feature glass inserts & practical microwave alcove.

Overlooking a desirable and expansive meals and family

4 🛤 2 🚔 2 🖨

4Pa

View : https://www.ypa.com.au/7397677

Luke Albioli 0403 700 003

14 SIENNA COURT, ROXBURGH PARK All data and dimensions shown in this sketch are approximate