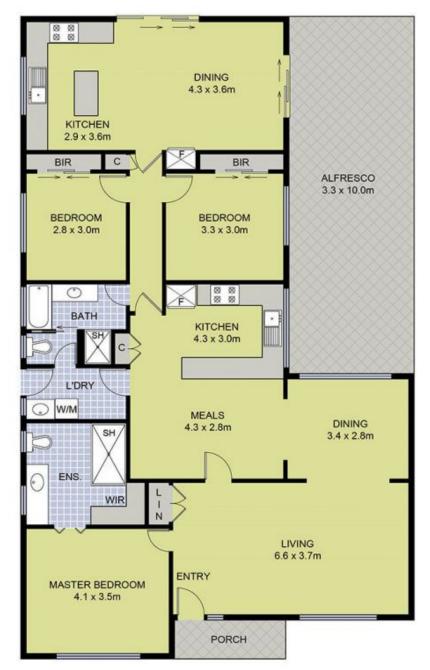

## 2 Garryowen Terrace TULLAMARINE VIC

Hidden behind the security of a high fence, this great sized family home will leave you pleasantly surprised! Offering 3 great sized bedrooms, the master with an updated ensuite and WIR, a large formal lounge and dining, a solid timber kitchen with generous tiled meals area, central bathroom and laundry, plus a huge separate rumpus with another kitchen. Outside theres a huge covered entertaining area, a large carport and a double garage with additional storage room, a sink and work-bench. Includes ducted heating, split system air-con, ceiling fans throughout, hardwood flooring and so much more. Use your imagination and turn this charming, one-owner family home into something truly special!

## 2 Garryowen Tce, Tullamarine

DISCLAIMER: Floor plan is for marketing purposes and is to be used as a guide only. Measurements are approximate and for illustrative purposes. Interested parties should make and rely on their own enquiries or refer to contract drawings for more accurate information.