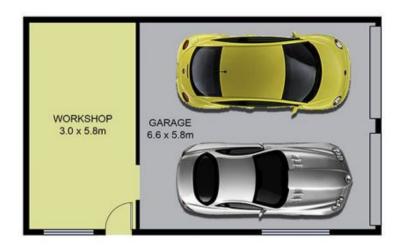

## 2 Garryowen Terrace TULLAMARINE VIC

Hidden behind the security of a high fence, this great sized family home will leave you pleasantly surprised! Offering 3 great sized bedrooms, the master with an updated ensuite and WIR, a large formal lounge and dining, a solid timber kitchen with generous tiled meals area, central bathroom and laundry, plus a huge separate rumpus with another kitchen. Outside theres a huge covered entertaining area, a large carport and a double garage with additional storage room, a sink and work-bench. Includes ducted heating, split system air-con, ceiling fans throughout, hardwood flooring and so much more. Use your imagination and turn this charming, one-owner family home into something truly special!

## 2 Garryowen Tce, Tullamarine

DISCLAIMER: Floor plan is for marketing purposes and is to be used as a guide only. Measurements are approximate and for illustrative purposes. Interested parties should make and rely on their own enquiries or refer to contract drawings for more accurate information.