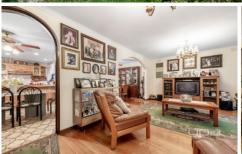

## 2 Garryowen Terrace TULLAMARINE VIC

Hidden behind the security of a high fence, this great sized family home will leave you pleasantly surprised! Offering 3 great sized bedrooms, the master with an updated ensuite and WIR, a large formal lounge and dining, a solid timber kitchen with generous tiled meals area, central bathroom and laundry, plus a huge separate rumpus with another kitchen. Outside theres a huge covered entertaining area, a large carport and a double garage with additional storage room, a sink and work-bench. Includes ducted heating, split system air-con, ceiling fans throughout, hardwood flooring and so much more. Use your imagination and turn this charming, one-owner family home into something truly special!