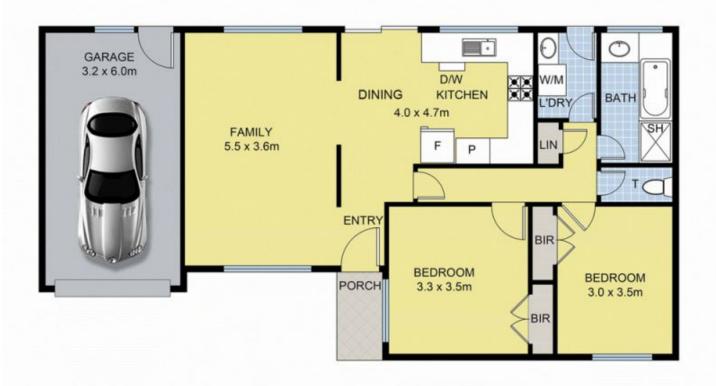

## 9/107-109 Mickleham Road TULLAMARINE VIC

Look no further this newly renovated single level villa is a must see for first home buyers or investors. Two double bedrooms (both with BIRs), central bathroom and separate WC, spacious living room leading through to the kitchen/meals area.

Features include gas heating, split-system air conditioning, infinity hot water system, full-size laundry & rear access into the lock-up garage.

Bus stop 70m walk

Tullamarine shops 600m walk

Gladstone Park shops 1km walk Westfield Shopping Centre 3.2km Drive