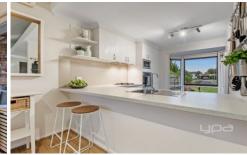

## 17 Strathconnon Square TULLAMARINE VIC

Situated in a great little pocket of Tullamarine, set around a lovely park, this home would make the ideal first home. Offering 3 bedrooms plus study/rumpus or 4th bedroom, central bathroom with separate WC and laundry, updated kitchen with a bright, open-plan meals and living area. Outside theres a covered, decked entertaining area and plenty of space for pets. Includes split system heating/cooling, updated kitchen appliances (inc dishwasher), solar panels and much more. Its the best entry-level buy in Tullamarine right now. Make it yours!