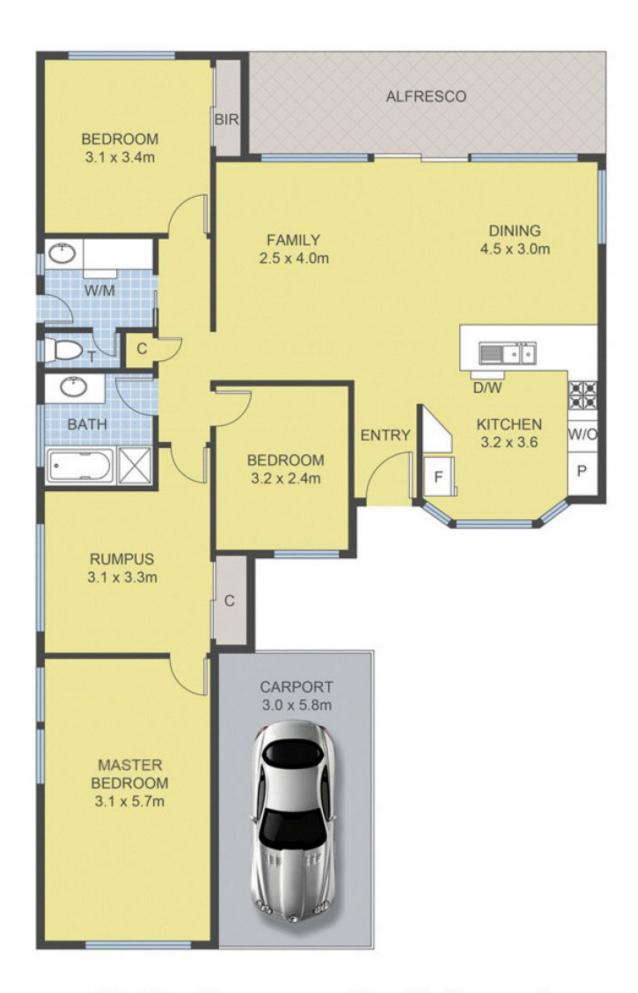

## 17 Strathconnon Square TULLAMARINE VIC

Situated in a great little pocket of Tullamarine, set around a lovely park, this home would make the ideal first home. Offering 3 bedrooms plus study/rumpus or 4th bedroom, central bathroom with separate WC and laundry, updated kitchen with a bright, open-plan meals and living area. Outside theres a covered, decked entertaining area and plenty of space for pets. Includes split system heating/cooling, updated kitchen appliances (inc dishwasher), solar panels and much more. Its the best entry-level buy in Tullamarine right now. Make it yours!

3 📭 1 🔓 1 🖨

Land Size: 403 sqm

View: https://www.ypa.com.au/7397683

Luke Albioli 0403 700 003

Tala El Hayek 0436 392 460

17 Strathconnon Sq, Tullamarine