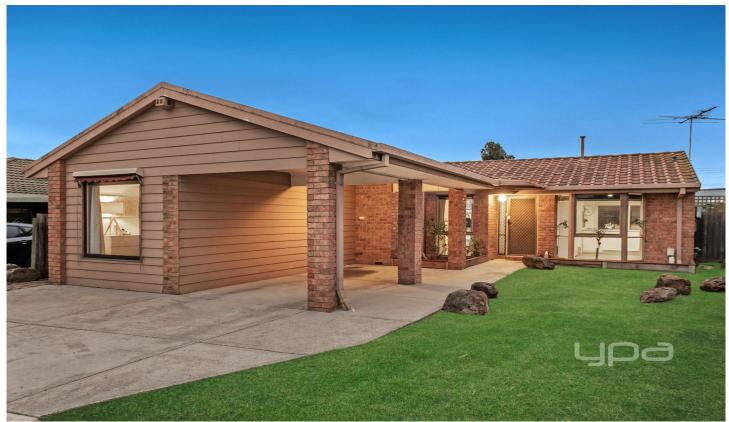

## 17 Strathconnon Square TULLAMARINE VIC

Situated in a great little pocket of Tullamarine, set around a lovely park, this home would make the ideal first home. Offering 3 bedrooms plus study/rumpus or 4th bedroom, central bathroom with separate WC and laundry, updated kitchen with a bright, open-plan meals and living area. Outside theres a covered, decked entertaining area and plenty of space for pets. Includes split system heating/cooling, updated kitchen appliances (inc dishwasher), solar panels and much more. Its the best entry-level buy in Tullamarine right now. Make it yours!