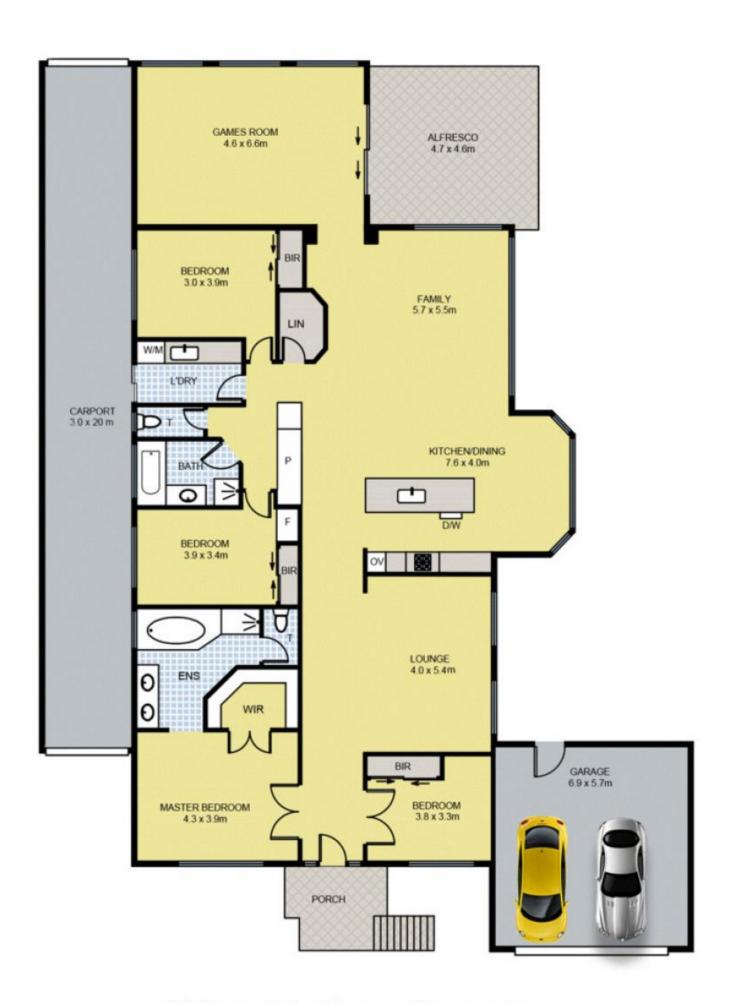

## 18 Annadale Mews GREENVALE VIC

Take life to the next level with this contemporary, family residence. Offering the unique opportunity to live in an elevated court location with a park right across the road, this signature home offers more than whats simply detailed on title. With access to public transport right on your doorstep and the nearby Greenvale shops & schools, a home of this calibre, in this location is an opportunity which doesnt come up often.

## Featuring:

Large master bedroom with walk in robe and full ensuite, spa bath and shower

Four bedrooms total all with built in robes, carpet floors and generous in size

Open plan kitchen, main living and dining area with large windows allowing large amounts of natural light into the living space

## 4 2 5 5

Land Size: 718 sqm

View: https://www.ypa.com.au/7397686

18 Annadale Mews, Greenvale