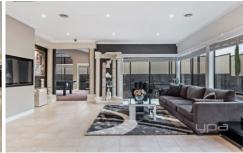

## Featuring:

Large master bedroom with walk in robe and full ensuite, spa bath and shower

Four bedrooms total all with built in robes, carpet floors and generous in size

Open plan kitchen, main living and dining area with large windows allowing large amounts of natural light into the living space