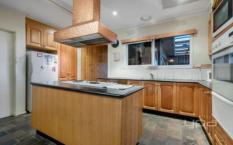

## **6 Christopher Crescent TULLAMARINE VIC**

Situated in a fantastic, convenient location, with schools, shops and public transport almost at your doorstep. This great looking home offers 4 bedrooms, a HUGE master upstairs (with a big ensuite, WIR and balcony), spacious lounge/family room, kitchen with separate dining area, central bathroom with shower and bath, laundry and a MASSIVE rumpus room which leads out to the covered outdoor entertaining area. Outside theres just about zero maintenance and it offers plenty of room for storage or to add your own touch so dont wait around, secure this great opportunity before its gone!