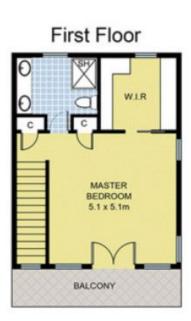

## **6 Christopher Crescent TULLAMARINE VIC**

Situated in a fantastic, convenient location, with schools, shops and public transport almost at your doorstep. This great looking home offers 4 bedrooms, a HUGE master upstairs (with a big ensuite, WIR and balcony), spacious lounge/family room, kitchen with separate dining area, central bathroom with shower and bath, laundry and a MASSIVE rumpus room which leads out to the covered outdoor entertaining area. Outside theres just about zero maintenance and it offers plenty of room for storage or to add your own touch so dont wait around, secure this great opportunity before its gone!