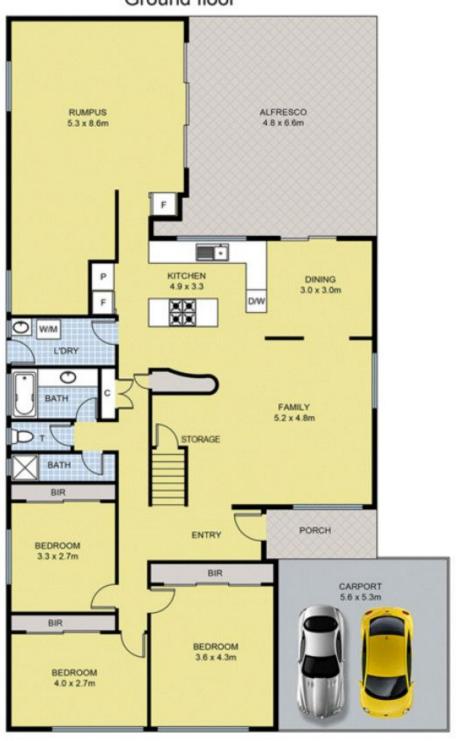

## **6 Christopher Crescent TULLAMARINE VIC**

Situated in a fantastic, convenient location, with schools, shops and public transport almost at your doorstep. This great looking home offers 4 bedrooms, a HUGE master upstairs (with a big ensuite, WIR and balcony), spacious lounge/family room, kitchen with separate dining area, central bathroom with shower and bath, laundry and a MASSIVE rumpus room which leads out to the covered outdoor entertaining area. Outside theres just about zero maintenance and it offers plenty of room for storage or to add your own touch so dont wait around, secure this great opportunity before its gone!

## Ground floor

6 Christopher Crescent, Tullamarine