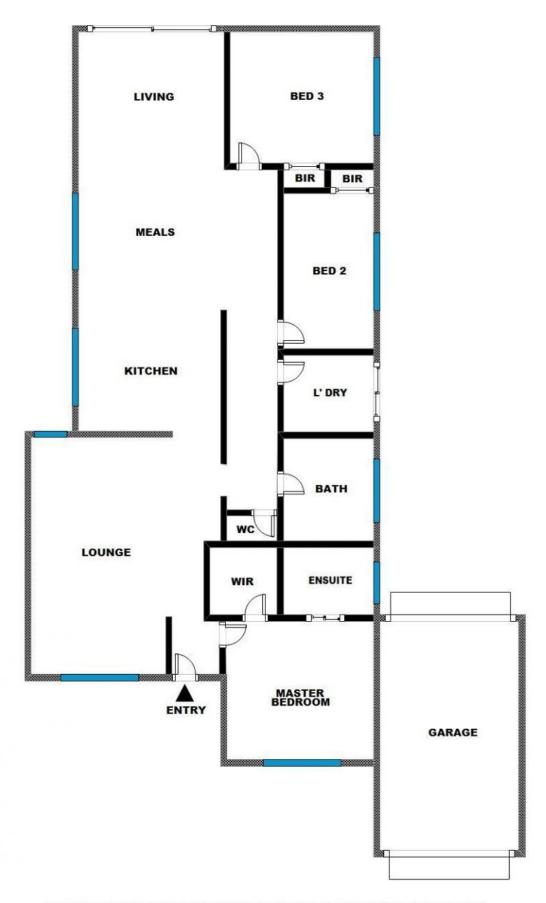

## 29 MARNE DRIVE, ROXBURGH PARK VICTORIA 3064

Whilst every attempt has been made to ensure the accuracy of the floor plan contained here, measurements of doors, windows, rooms and any other items are approximate and no responsibility is taken for any error, omission, or mis-statement. This plan is for illustrative purposes only and should be used as such by any prospective purchaser.