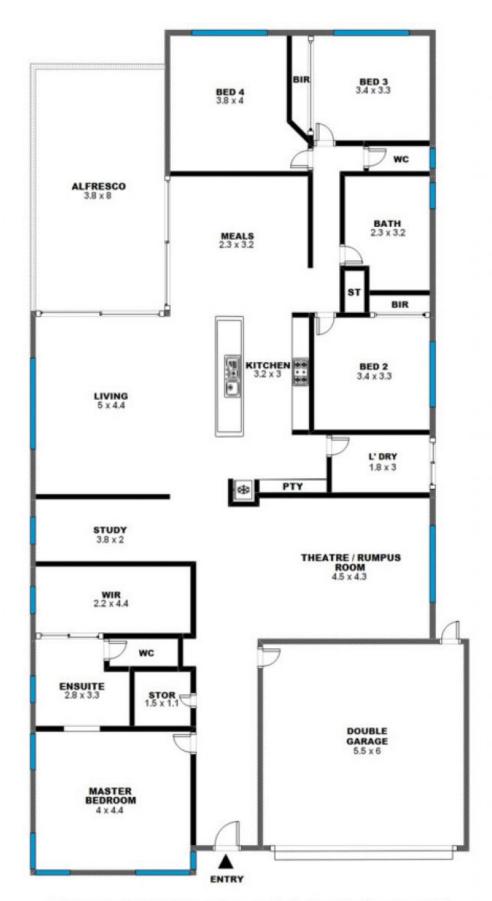

## 34 CAMPBELL STREET, WESTMEADOWS VICTORIA 3049

Whilst every attempt has been made to ensure the accuracy of the floor plan contained here, measurements of doors, windows, rooms and any other items are approximate and no responsibility is taken for any error, omissions, or mis-statement. This plan is for illustrative purposes only and should be used as such by any prospective purchasher.