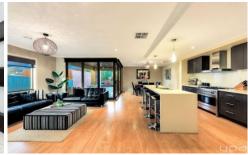

## Featuring:

Four bedrooms total all with built in robes and carpet floors Master with walk in robe and full ensuite

Open plan living, kitchen and dining room with sliding doors opening to the decked outdoor alfresco area, acting as another living room in the warmer months of the year

Kitchen with Caesarstone waterfall benchtops, 900mm stainless steel oven/stove and dishwasher