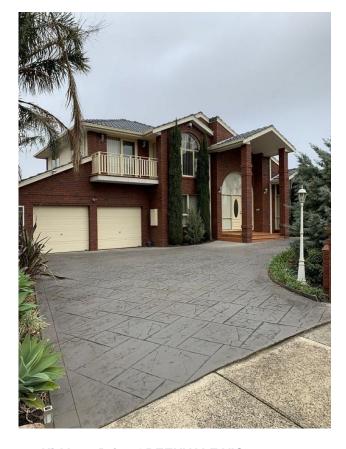

## 26 Kirkham Drive GREENVALE VIC

Set amongst the paramount pocket of Greenvale, the home has an impressive street presence offering 4 bedrooms (master with full ensuite and walk-in-robe) plus study/5th bedroom, large family room, formal lounge and dining area, modern kitchen flowing through to the spacious family/meals, outdoor undercover decked area, front and rear manicured gardens.

Featuring central heating, split system air-conditioner, vacuum-maid, security system, double garage, side access and a large colour bond shed/workshop.

An accessible location to all essential amenities.