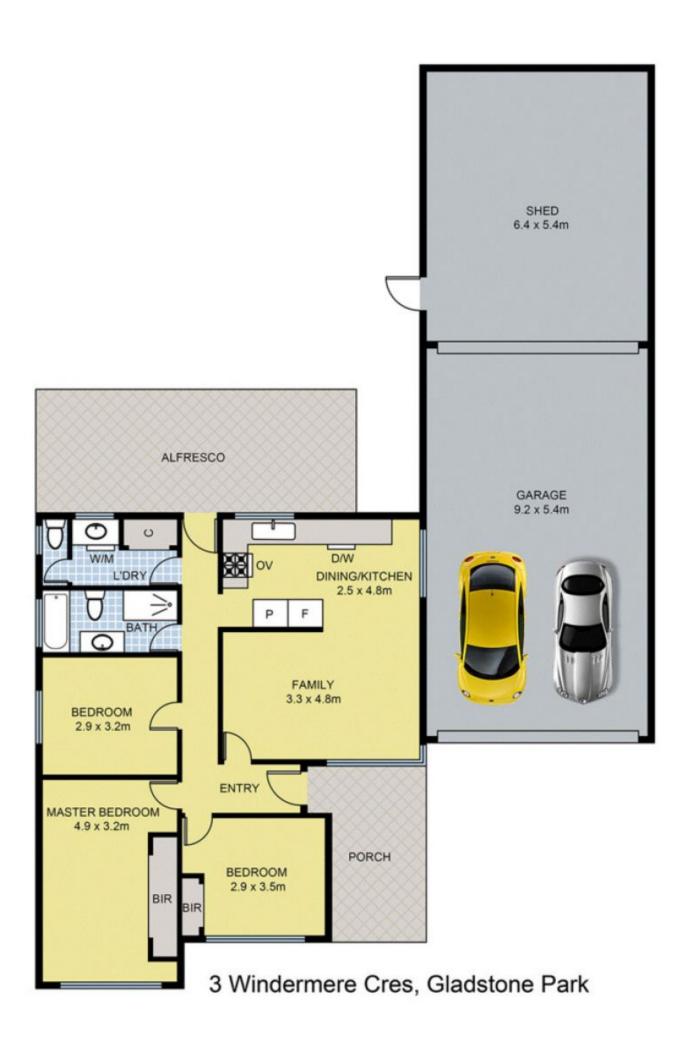

## 3 Windermere Crescent GLADSTONE PARK VIC

Tastefully renovated from front to back, this great looking home leaves you nothing left to do but sit back and enjoy! Offering 3 bedrooms, a great sized lounge, updated kitchen with stone tops, central bathroom and separate laundry with 2nd WC. Outside youll find a covered decking, a MASSIVE carport (which doubles as an entertaining area) and a double garage (currently used as a man-cave) plus neat landscaping front and back. Includes hardwood flooring throughout, ducted heating, air-con, updated appliances kitchen (inc dishwasher), modern colour-scheme, new blinds, awnings, large garden shed and much more. The one youve waited for has arrived, so dont delay!