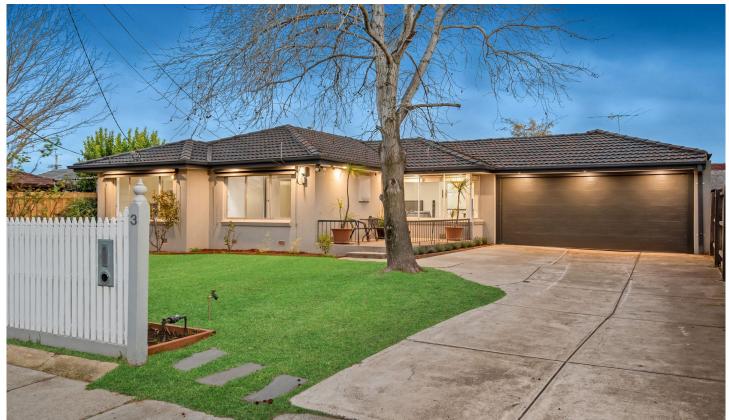

## 3 Windermere Crescent GLADSTONE PARK VIC

Tastefully renovated from front to back, this great looking home leaves you nothing left to do but sit back and enjoy! Offering 3 bedrooms, a great sized lounge, updated kitchen with stone tops, central bathroom and separate laundry with 2nd WC. Outside youll find a covered decking, a MASSIVE carport (which doubles as an entertaining area) and a double garage (currently used as a man-cave) plus neat landscaping front and back. Includes hardwood flooring throughout, ducted heating, air-con, updated appliances kitchen (inc dishwasher), modern colour-scheme, new blinds, awnings, large garden shed and much more. The one youve waited for has arrived, so dont delay!