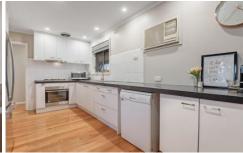

## 3 Windermere Crescent GLADSTONE PARK VIC

Tastefully renovated from front to back, this great looking home leaves you nothing left to do but sit back and enjoy! Offering 3 bedrooms, a great sized lounge, updated kitchen with stone tops, central bathroom and separate laundry with 2nd WC. Outside youll find a covered decking, a MASSIVE carport (which doubles as an entertaining area) and a double garage (currently used as a man-cave) plus neat landscaping front and back. Includes hardwood flooring throughout, ducted heating, air-con, updated appliances kitchen (inc dishwasher), modern colour-scheme, new blinds, awnings, large garden shed and much more. The one youve waited for has arrived, so dont delay!