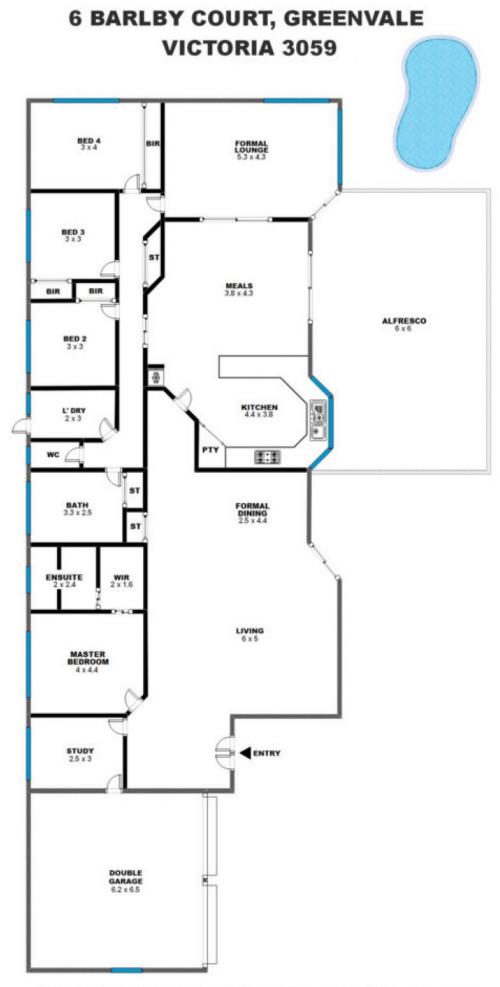

The interior comprises of 4 comfortable bedrooms, master with WIR and FES plus study room.

Upon entry, the home opens itself to a large formal lounge and dining area furnished with a cosy wood Coonara, for those cold winter evenings and built-in buffet unit with feature pendant lighting to the dining area.

4 🕒 2 📛 2 🖨

View: https://www.ypa.com.au/7397696

Whilst every attempt has been made to ensure the accuracy of the floor plan contained here, measurements of doors, windows, rooms and any other items are approximate and no responsibility is taken for any error, emissions, or mis-statement. This plan is for illustrative purposes only and should be used as such by any prospective purchasher.