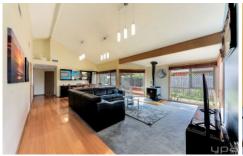

Offering immediate comfort with all the space you need, this is an entertainers delight with attractive hardwood floors, cathedral ceilings and paved walkways to the front and rear all add to the homes appeal.

The interior comprises of 4 comfortable bedrooms, master with WIR and FES plus study room.

Upon entry, the home opens itself to a large formal lounge and dining area furnished with a cosy wood Coonara, for those cold winter evenings and built-in buffet unit with feature pendant lighting to the dining area.