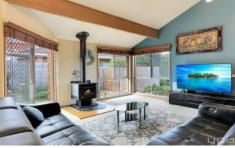

Offering immediate comfort with all the space you need, this is an entertainers delight with attractive hardwood floors, cathedral ceilings and paved walkways to the front and rear all add to the homes appeal.

The interior comprises of 4 comfortable bedrooms, master with WIR and FES plus study room.

Upon entry, the home opens itself to a large formal lounge and dining area furnished with a cosy wood Coonara, for those cold winter evenings and built-in buffet unit with feature pendant lighting to the dining area.