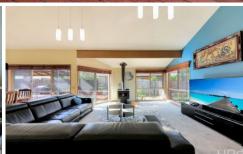

Offering immediate comfort with all the space you need, this is an entertainers delight with attractive hardwood floors, cathedral ceilings and paved walkways to the front and rear all add to the homes appeal.

The interior comprises of 4 comfortable bedrooms, master with WIR and FES plus study room.

Upon entry, the home opens itself to a large formal lounge and dining area furnished with a cosy wood Coonara, for those cold winter evenings and built-in buffet unit with feature pendant lighting to the dining area.