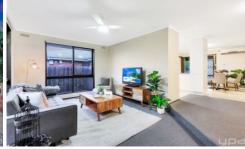

Large master bedroom with walk in robe and ensuite All bedrooms with built in storage

Split level living spaces with study nook running off the main living area

Kitchen featuring white two pack cupboards, stainless steel wall oven and dishwasher

Main bathroom with separate large shower and bath Outdoor alfresco area overlooking grassed backyard with tool shed in back corner