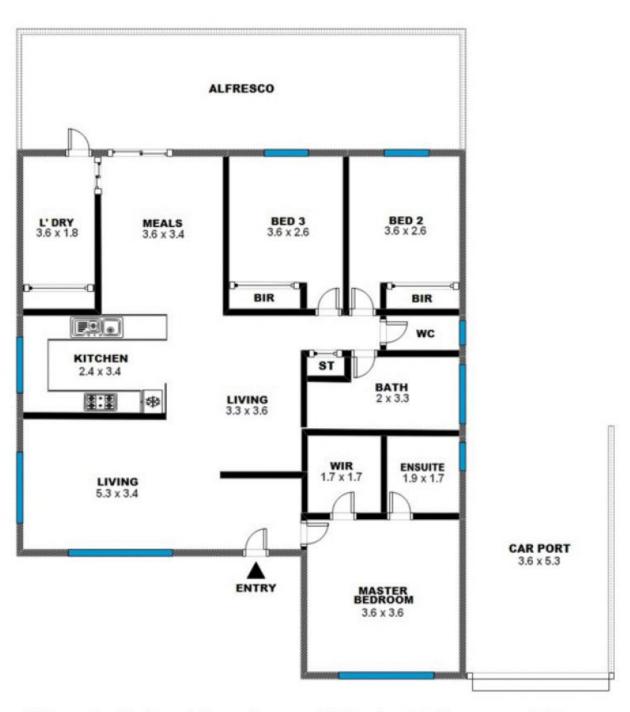

## 26 SAMARA GROVE, GLADSTONE PARK VICTORIA 3043

Whilst every attempt has been made to ensure the accuracy of the floor plan contained here, measurements of doors, windows, rooms and any other items are approximate and no responsibility is taken for any error, omissions, or mis-statement. This plan is for illustrative purposes only and should be used as such by any prospective purchasher.