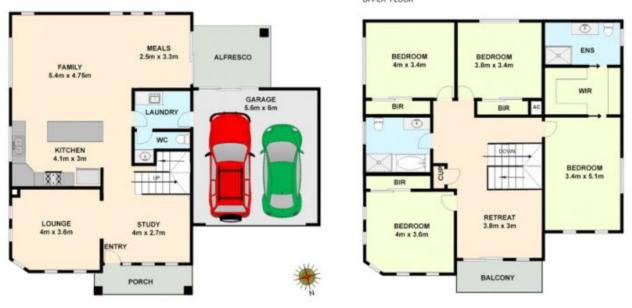

## GROUND FLOOR UPPER FLOOR

## 45 DAYBREAK VISTA, MICKLEHAM All dimensions and data shown in this should