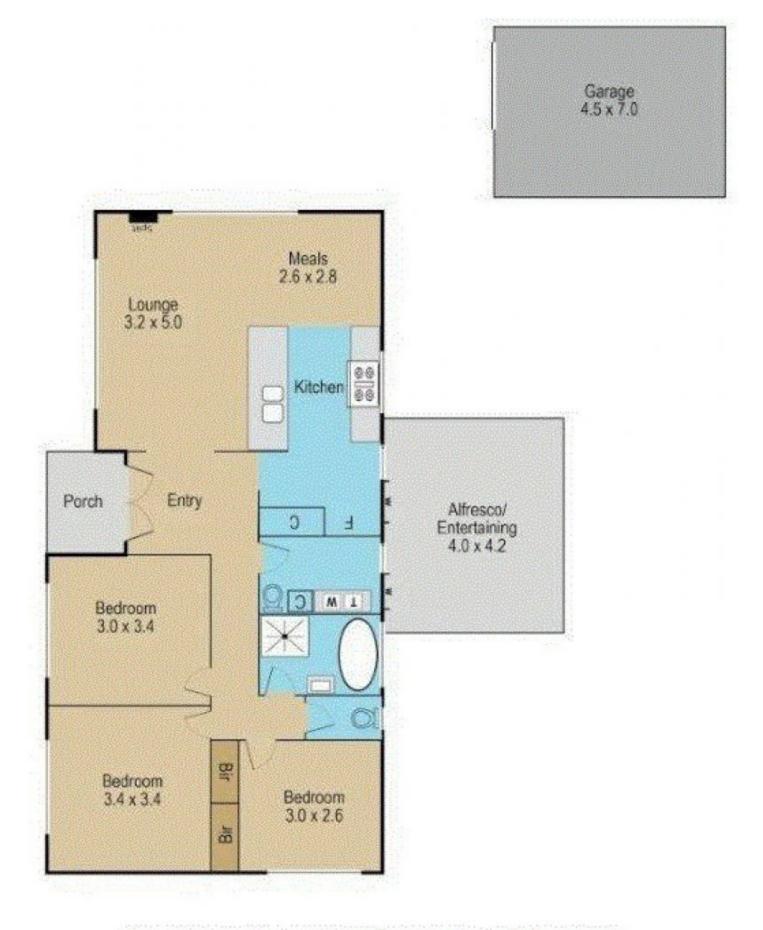

## 261 Carrick Drive GLADSTONE PARK VIC

Totally transformed, this 3-bedroom home, sitting on Approx 559m2 with wide frontage of Approx 21 metres, is an eye-catching; spacious entry hall that flows to open plan kitchen/meals/living accessing to outside under cover decking and manicured garden.

Featuring stainless steel appliances, dishwasher, remote roller shutters cooling/heating, spacious lock up garage and second toilet. All within close distance to shops, schools, public transport and easy access to Mickleham Rd & Tullamarine/Ring Rd Freeways. Photo ID required.

## 261 Carrick Drive, Gladstone Park

Please note this is a representation only and whilst every precaution is taken to ensure we provide you with accurate information regarding this property we expressly deny responsibility for any omissions/errors contained herein