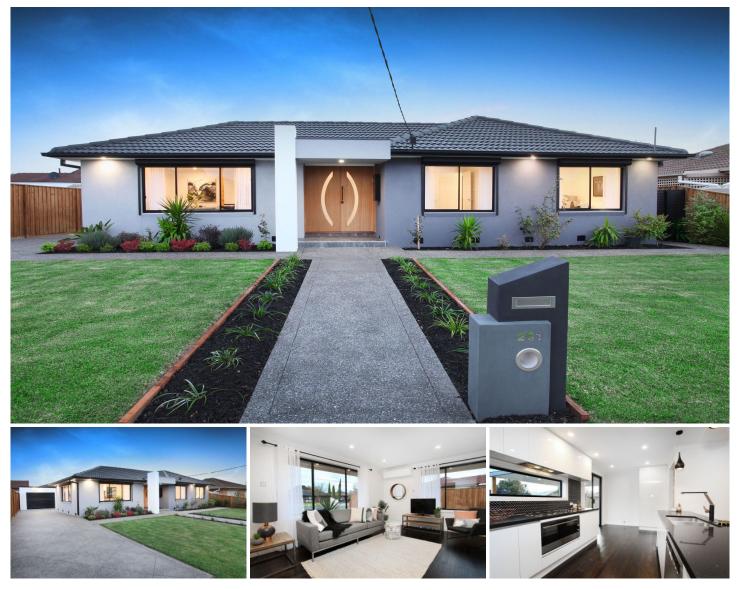

## 261 Carrick Drive GLADSTONE PARK VIC

Totally transformed, this 3-bedroom home, sitting on Approx 559m2 with wide frontage of Approx 21 metres, is an eye-catching; spacious entry hall that flows to open plan kitchen/meals/living accessing to outside under cover decking and manicured garden.

Featuring stainless steel appliances, dishwasher, remote roller shutters cooling/heating, spacious lock up garage and second toilet. All within close distance to shops, schools, public transport and easy access to Mickleham Rd & Tullamarine/Ring Rd Freeways. Photo ID required.