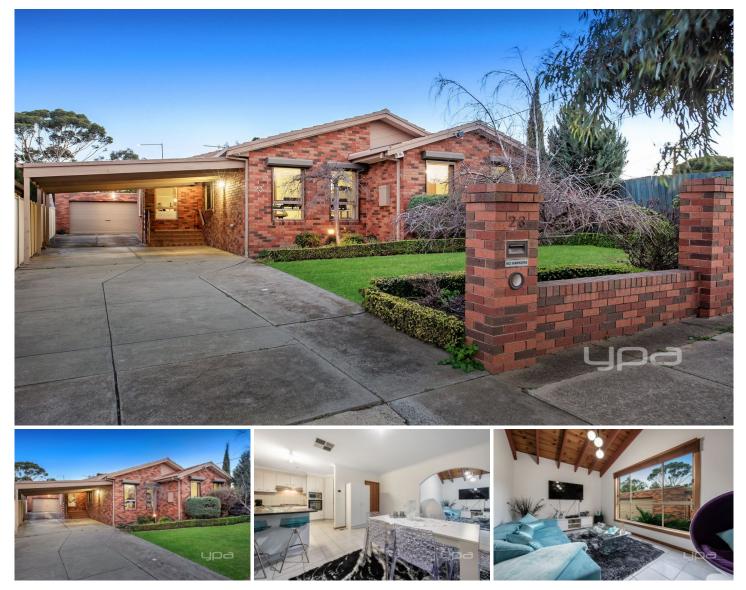

## 23 Bramcote Drive WESTMEADOWS VIC

Soak up the good life in this contemporary four-bedroom residence situated in the most convenient pocket of Westmeadows. Single-level, beautifully kept gardens and embodying homely character, this property represents a great opportunity for any potential homeowner in todays day and age.

## Featuring:

Master bedroom with walk through robe to the full ensuite Covered outdoor alfresco and barbecue area

Lounge room has high cathedral ceilings with tiled flooring Four bedrooms total, three with built in robes and carpet flooring and the added fourth bedroom with hardwood flooring

Large open kitchen dining area with stainless steel oven, cooktop and dishwasher, tiled flooring and access through