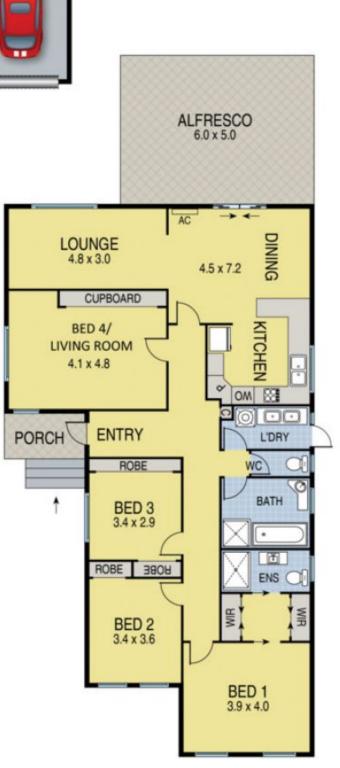

## Featuring:

Master bedroom with walk through robe to the full ensuite Covered outdoor alfresco and barbecue area

Lounge room has high cathedral ceilings with tiled flooring Four bedrooms total, three with built in robes and carpet flooring and the added fourth bedroom with hardwood flooring

Large open kitchen dining area with stainless steel oven, cooktop and dishwasher, tiled flooring and access through

## 4 🛤 2 📛 7 🚘

Land Size : 740 sqm

View : https://www.ypa.com.au/7397707

.....

GARAGE

RESIDENCE

23 Bramcote Dr, Westmeadows