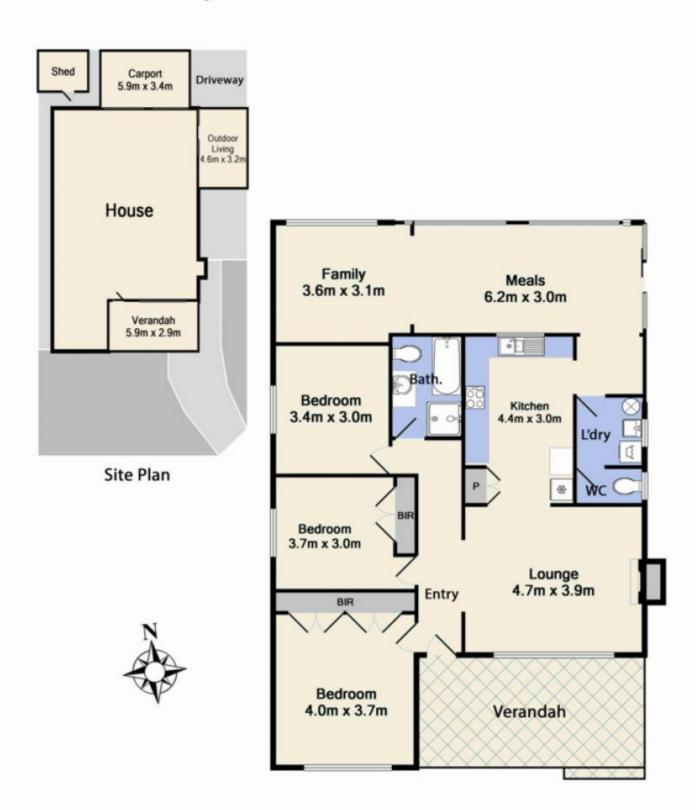

## 92 Major Road FAWKNER VIC

Centrally located... in the heart of Fawkner, a thriving neighbourhood with surrounding parklands and only 12kms North of Melbourne. This family-focused home extends a warm welcome with inviting front porch, leading to a versatile floorplan that caters for comfortable living and surrounded by all of lifes necessary amenities. A home with appealing, solid hardwood floors and ornate cornice features that will surely impress the astute buyer, comprising of:

3 bedroom home, master with wall-to-wall closet.

Separate formal lounge with anattractive ornamental wall heater.

Step down, large dining area, combined with an additional family living area.

Well-appointed modern kitchen providing ample cupboard space, including stainless steel stovetop and under bench oven, double sink, and dishwasher with practical servery

## 92 Major Road, FAWKNER

Whilst every attempt has been made to ensure the accuracy of the floor plan contained here, measurements of doors, windows, rooms and any other items are approximate and no responsibility is taken for any error, omission, or mis-statement. This plan is for illustrative purposes only and should be used as such by any prospective purchaser. The services, systems and appliances shown have not been tested and no guarantee as to their operability or efficiency can be given.