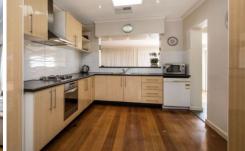

3 bedroom home, master with wall-to-wall closet.

Separate formal lounge with anattractive ornamental wall heater.

Step down, large dining area, combined with an additional family living area.

Well-appointed modern kitchen providing ample cupboard space, including stainless steel stovetop and under bench oven, double sink, and dishwasher with practical servery