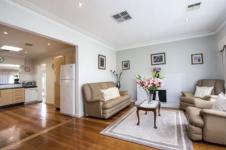

3 bedroom home, master with wall-to-wall closet.

Separate formal lounge with anattractive ornamental wall heater.

Step down, large dining area, combined with an additional family living area.

Well-appointed modern kitchen providing ample cupboard space, including stainless steel stovetop and under bench oven, double sink, and dishwasher with practical servery