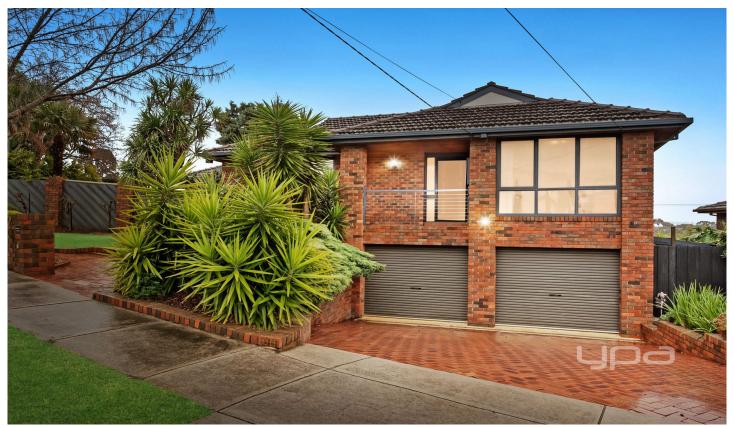

## 8 Endeavour Crescent WESTMEADOWS VIC

Bursting with street appeal and offering loads of space for the whole family, this great looking home will get your heart racing. Features 5 bedrooms plus study, master with ensuite, big lounge and dining, timber kitchen with generous meals area and central bathroom. Downstairs youll find a HUGE rumpus (the ideal man-cave! - The perfect getaway for any bloke or teenager looking for their own space) plus adjoining gym/recreational area, laundry and internal access from the big double (remote) garage. Outside youll find two separate entertaining areas, neatly established gardens, a well kept in-ground pool and side access for a boat or trailer. All this includes ducted heating, air-con, gas-log heaters, roller shutters, updated (SST) kitchen appliances (inc dishwasher) and loads more. Located in a sought-after pocket of the area, with views and character Its the perfect upgrade for your family, everyone will agree!

5 **2** 3 **2** 2

Price : \$ 790,000 Land Size : 640 sqm

View: https://www.ypa.com.au/7397710

Luke Albioli 0403 700 003