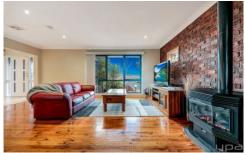

## 8 Endeavour Crescent WESTMEADOWS VIC

Bursting with street appeal and offering loads of space for the whole family, this great looking home will get your heart racing. Features 5 bedrooms plus study, master with ensuite, big lounge and dining, timber kitchen with generous meals area and central bathroom. Downstairs youll find a HUGE rumpus (the ideal man-cave! - The perfect getaway for any bloke or teenager looking for their own space) plus adjoining gym/recreational area, laundry and internal access from the big double (remote) garage. Outside youll find two separate entertaining areas, neatly established gardens, a well kept in-ground pool and side access for a boat or trailer. All this includes ducted heating, air-con, gas-log heaters, roller shutters, updated (SST) kitchen appliances (inc dishwasher) and loads more. Located in a sought-after pocket of the area, with views and character Its the perfect upgrade for your family, everyone will agree!