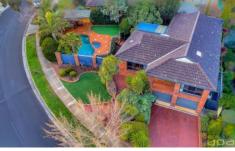

## 8 Endeavour Crescent WESTMEADOWS VIC

Bursting with street appeal and offering loads of space for the whole family, this great looking home will get your heart racing. Features 5 bedrooms plus study, master with ensuite, big lounge and dining, timber kitchen with generous meals area and central bathroom. Downstairs youll find a HUGE rumpus (the ideal man-cave! - The perfect getaway for any bloke or teenager looking for their own space) plus adjoining gym/recreational area, laundry and internal access from the big double (remote) garage. Outside youll find two separate entertaining areas, neatly established gardens, a well kept in-ground pool and side access for a boat or trailer. All this includes ducted heating, air-con, gas-log heaters, roller shutters, updated (SST) kitchen appliances (inc dishwasher) and loads more. Located in a sought-after pocket of the area, with views and character Its the perfect upgrade for your family, everyone will agree!