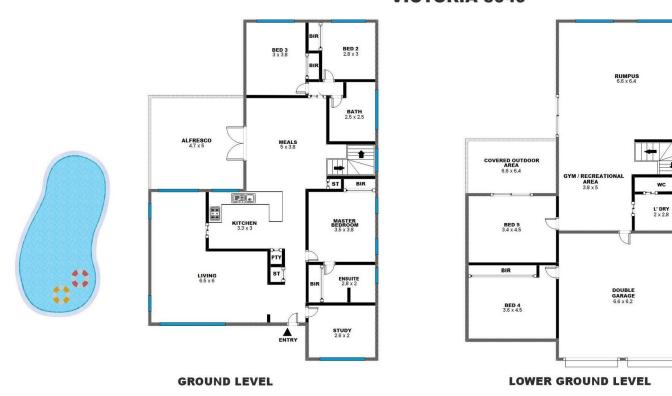

## 8 Endeavour Crescent WESTMEADOWS VIC

Bursting with street appeal and offering loads of space for the whole family, this great looking home will get your heart racing. Features 5 bedrooms plus study, master with ensuite, big lounge and dining, timber kitchen with generous meals area and central bathroom. Downstairs youll find a HUGE rumpus (the ideal man-cave! - The perfect getaway for any bloke or teenager looking for their own space) plus adjoining gym/recreational area, laundry and internal access from the big double (remote) garage. Outside youll find two separate entertaining areas, neatly established gardens, a well kept in-ground pool and side access for a boat or trailer. All this includes ducted heating, air-con, gas-log heaters, roller shutters, updated (SST) kitchen appliances (inc dishwasher) and loads more. Located in a sought-after pocket of the area, with views and character Its the perfect upgrade for your family, everyone will agree!