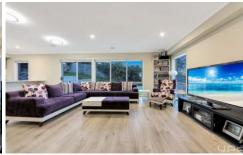

## Featuring;

Four bedrooms total with built in robes and carpet throughout

Master bedroom on the ground floor with full ensuite and walk in robes to match

Open plan, kitchen, living, dining area walking straight to the outdoor space