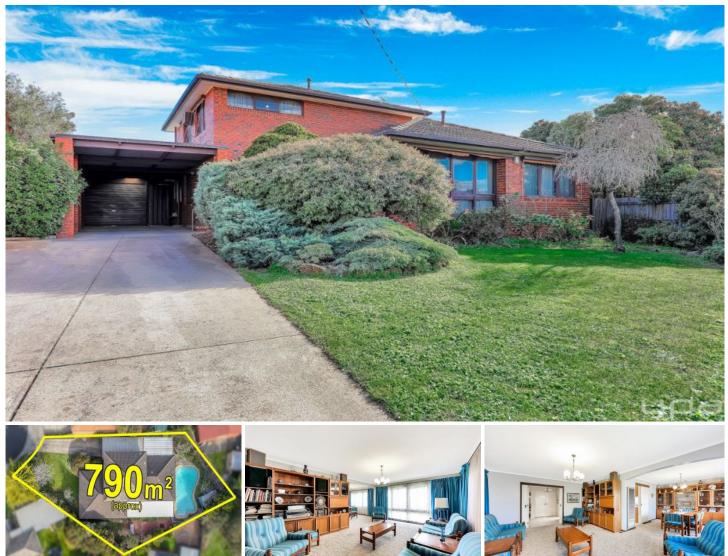

## **10 Cromer Court GLADSTONE PARK VIC**

Add your own touch to this large family home in the perfectly positioned court location! With a fantastic layout to the floorplan, having four bedrooms with central bathroom, master with ensuite all downstairs and the remaining bedrooms located upstairs means that its perfect for the large family who are ready to truly make a home their own! Featuring;

## 6 🛤 3 🚔 2 🚘

| Price     | : \$ 768,000                     |
|-----------|----------------------------------|
| Land Size | : 790 sqm                        |
| View      | : https://www.ypa.com.au/7397712 |