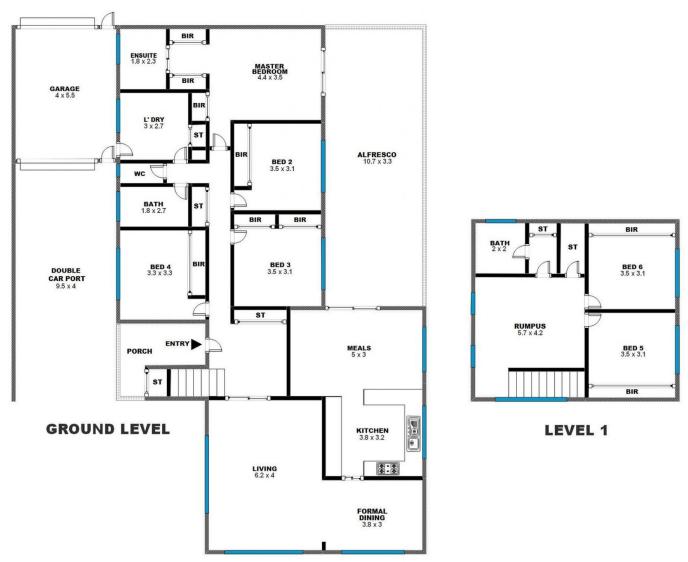

## **10 Cromer Court GLADSTONE PARK VIC**

Add your own touch to this large family home in the perfectly positioned court location! With a fantastic layout to the floorplan, having four bedrooms with central bathroom, master with ensuite all downstairs and the remaining bedrooms located upstairs means that its perfect for the large family who are ready to truly make a home their own! Featuring;

Six bedrooms total all with some form of built in robe storage

Four bedrooms located downstairs surrounding central bathroom with separate shower/bath

Master with full ensuite and walk in robe downstairs as well Two bedrooms upstairs with their own upstairs bathroom Large living room leading into the dining room as well

## 10 CROMER COURT, GLADSTONE PARK VICTORIA 3043

Whilst every attempt has been made to ensure the accuracy of the floor plan contained here, measurements of doors, windows, rooms and any other items are approximate and no responsibility is taken for any error, omissions, or misstatement. This plan is for illustrative purposes only and should be used as such by any prospective purchasher.