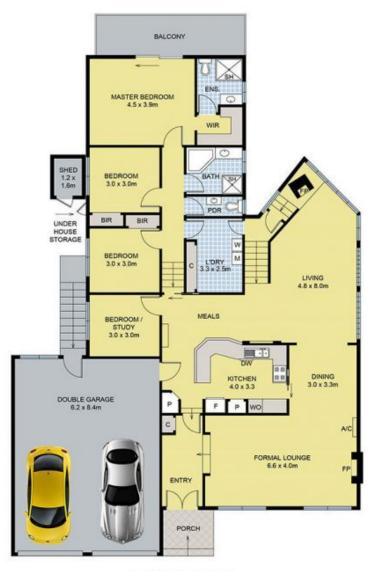

## 40 Westfield Boulevard WESTMEADOWS VIC

Dont buy a home thats just like all the others, buy something unique. You can stand out from the crowd with this gorgeous family home, offering 4 bedrooms (master with ensuite, WIR and balcony), a formal lounge and dining with soaring cathedral ceilings, kitchen with tiled meals area, a second living area with wood-fire heater (and full-length windows to capture the views), central bathroom and laundry. Outside theres separate access to the ultimate man-cave offering a kitchenette and WC, the perfect place to watch the footy or have a FIFA championship! All this is situated on just over 700sqm(approx.) and includes under-house storage, plus a huge storage room and a covered entertaining area. Includes a larger than standard double (remote)garage with internal access, ducted heating, evaporative cooling, split system, alarm, updated kitchen appliances (inc dishwasher) 8 security cameras, plenty of cupboard space

4 2 2 2

Land Size: 702 sqm

View: https://www.ypa.com.au/7397713

Luke Albioli 0403 700 003

**GROUND FLOOR** 

LOWER FLOOR

SITE PLAN