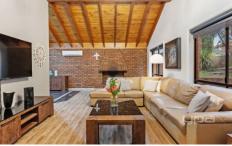

## 40 Westfield Boulevard WESTMEADOWS VIC

Dont buy a home thats just like all the others, buy something unique. You can stand out from the crowd with this gorgeous family home, offering 4 bedrooms (master with ensuite, WIR and balcony), a formal lounge and dining with soaring cathedral ceilings, kitchen with tiled meals area, a second living area with wood-fire heater (and full-length windows to capture the views), central bathroom and laundry. Outside theres separate access to the ultimate man-cave offering a kitchenette and WC, the perfect place to watch the footy or have a FIFA championship! All this is situated on just over 700sqm(approx.) and includes under-house storage, plus a huge storage room and a covered entertaining area. Includes a larger than standard double (remote)garage with internal access, ducted heating, evaporative cooling, split system, alarm, updated kitchen appliances (inc dishwasher) 8 security cameras, plenty of cupboard space