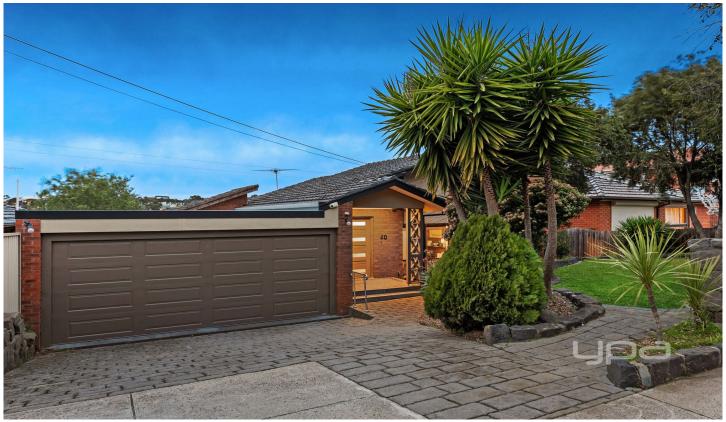

## 40 Westfield Boulevard WESTMEADOWS VIC

Dont buy a home thats just like all the others, buy something unique. You can stand out from the crowd with this gorgeous family home, offering 4 bedrooms (master with ensuite, WIR and balcony), a formal lounge and dining with soaring cathedral ceilings, kitchen with tiled meals area, a second living area with wood-fire heater (and full-length windows to capture the views), central bathroom and laundry. Outside theres separate access to the ultimate man-cave offering a kitchenette and WC, the perfect place to watch the footy or have a FIFA championship! All this is situated on just over 700sqm(approx.) and includes under-house storage, plus a huge storage room and a covered entertaining area. Includes a larger than standard double (remote)garage with internal access, ducted heating, evaporative cooling, split system, alarm, updated kitchen appliances (inc dishwasher) 8 security cameras, plenty of cupboard space

4 2 2 2

Land Size: 702 sqm

View: https://www.ypa.com.au/7397713

Luke Albioli 0403 700 003

**GROUND FLOOR** 

LOWER FLOOR

SITE PLAN