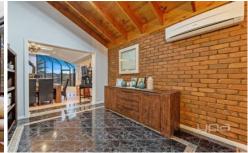

## 40 Westfield Boulevard WESTMEADOWS VIC

Dont buy a home thats just like all the others, buy something unique. You can stand out from the crowd with this gorgeous family home, offering 4 bedrooms (master with ensuite, WIR and balcony), a formal lounge and dining with soaring cathedral ceilings, kitchen with tiled meals area, a second living area with wood-fire heater (and full-length windows to capture the views), central bathroom and laundry. Outside theres separate access to the ultimate man-cave offering a kitchenette and WC, the perfect place to watch the footy or have a FIFA championship! All this is situated on just over 700sqm(approx.) and includes under-house storage, plus a huge storage room and a covered entertaining area. Includes a larger than standard double (remote)garage with internal access, ducted heating, evaporative cooling, split system, alarm, updated kitchen appliances (inc dishwasher) 8 security cameras, plenty of cupboard space