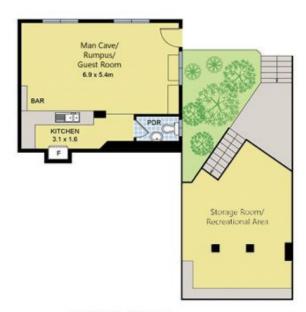

## 40 Westfield Boulevard WESTMEADOWS VIC

Dont buy a home thats just like all the others, buy something unique. You can stand out from the crowd with this gorgeous family home, offering 4 bedrooms (master with ensuite, WIR and balcony), a formal lounge and dining with soaring cathedral ceilings, kitchen with tiled meals area, a second living area with wood-fire heater (and full-length windows to capture the views), central bathroom and laundry. Outside theres separate access to the ultimate man-cave offering a kitchenette and WC, the perfect place to watch the footy or have a FIFA championship! All this is situated on just over 700sqm(approx.) and includes under-house storage, plus a huge storage room and a covered entertaining area. Includes a larger than standard double (remote)garage with internal access, ducted heating, evaporative cooling, split system, alarm, updated kitchen appliances (inc dishwasher) 8 security cameras, plenty of cupboard space

4 2 2 2

Land Size: 702 sqm

View: https://www.ypa.com.au/7397713

Luke Albioli 0403 700 003

**GROUND FLOOR** 

LOWER FLOOR

SITE PLAN