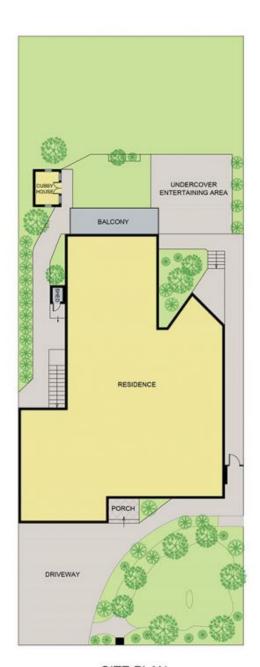

## 40 Westfield Boulevard WESTMEADOWS VIC

Dont buy a home thats just like all the others, buy something unique. You can stand out from the crowd with this gorgeous family home, offering 4 bedrooms (master with ensuite, WIR and balcony), a formal lounge and dining with soaring cathedral ceilings, kitchen with tiled meals area, a second living area with wood-fire heater (and full-length windows to capture the views), central bathroom and laundry. Outside theres separate access to the ultimate man-cave offering a kitchenette and WC, the perfect place to watch the footy or have a FIFA championship! All this is situated on just over 700sqm(approx.) and includes under-house storage, plus a huge storage room and a covered entertaining area. Includes a larger than standard double (remote)garage with internal access, ducted heating, evaporative cooling, split system, alarm, updated kitchen appliances (inc dishwasher) 8 security cameras, plenty of cupboard space

4 2 2 2

Land Size: 702 sqm

View: https://www.ypa.com.au/7397713

Luke Albioli 0403 700 003

**GROUND FLOOR** 

LOWER FLOOR

SITE PLAN