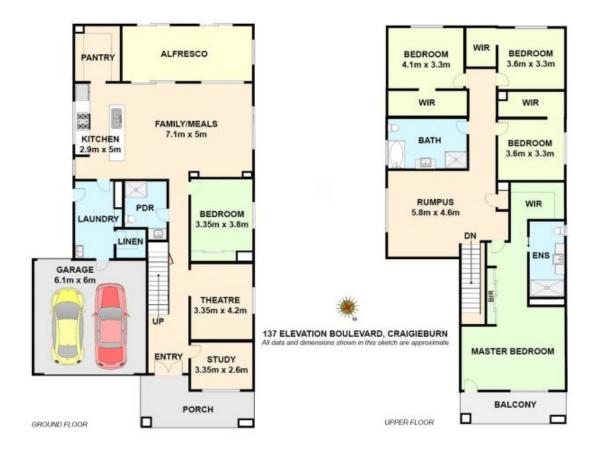

in a tranquil street and surrounded by an abundance of beautiful parklands. For the kids, Aston Traffic Park, equipped with safety rules circuit for bikes/scooters at your doorstep, alongside Aitken Hill Primary School ideally located within walking distance and upcoming Craigieburn South Secondary School on Debonair Parade to be completed early 2020 as well as a future town centre around the corner on Vantage Boulevard.

This impressive 40sqs (approx..) home where the interior is flooded with natural light is the ideal lifestyle to raise a family, showcasing endless living areas where you cant help but be drawn to the grand open plan area with neutral colour tones, enhancing the stunning outlook of this residence.

The floor plan delivers 5 grand bedrooms, consisting of a

5 🛤 3 🚔 2 🚘