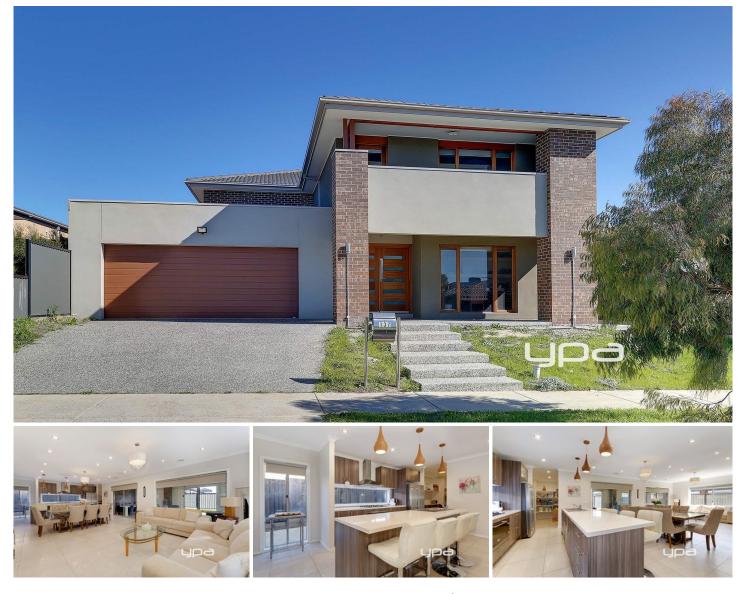

## **137 Elevation Boulevard CRAIGIEBURN VIC**

A contemporary designed home with a towering street presence, set in a tranquil street and surrounded by an abundance of beautiful parklands. For the kids, Aston Traffic Park, equipped with safety rules circuit for bikes/scooters at your doorstep, alongside Aitken Hill Primary School ideally located within walking distance and upcoming Craigieburn South Secondary School on Debonair Parade to be completed early 2020 as well as a future town centre around the corner on Vantage Boulevard.

This impressive 40sqs (approx..) home where the interior is flooded with natural light is the ideal lifestyle to raise a family, showcasing endless living areas where you cant help but be drawn to the grand open plan area with neutral colour tones, enhancing the stunning outlook of this residence.

The floor plan delivers 5 grand bedrooms, consisting of a

5 🛤 3 🚔 2 🚘