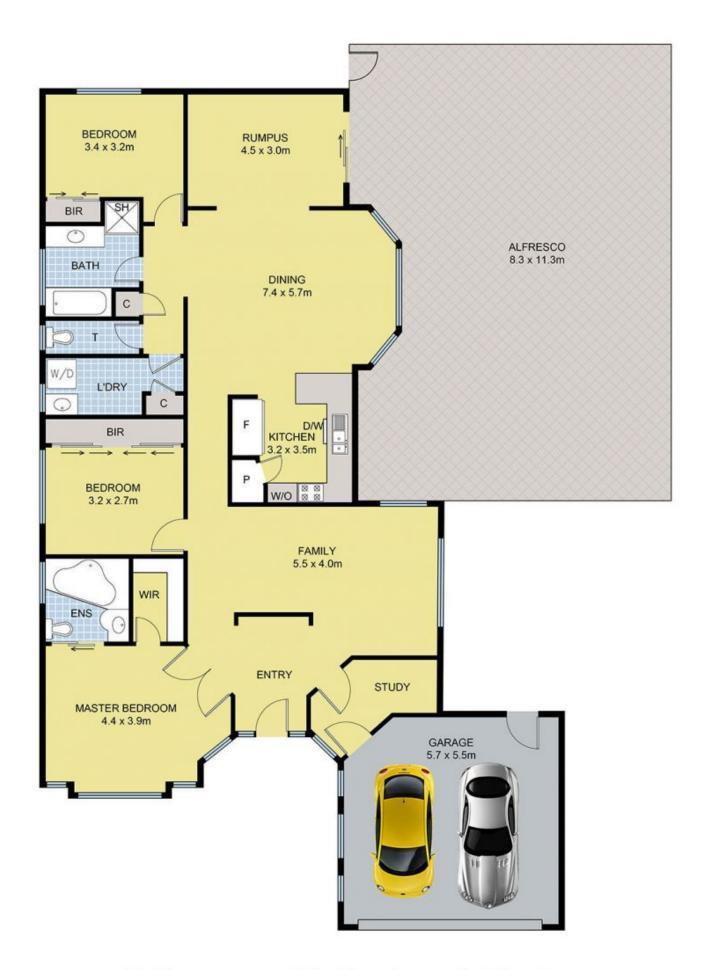

Offering 3 bedrooms with BIRs (master with WIRs and en-suite with spa), study or cloak room, large multiple living zones with a combination of carpets and tiles, renovated kitchen with stone tops and stainless steel appliances, upgraded bathrooms and a separate laundry.

Step outside and be greeted with a massive fully enclosed, paved undercover entertaining area that would suit the largest of gatherings for you and your guests!

Other features include double garage with remote control, a separate side access that would be ideal for a boat or caravan, ducted heating, evaporative cooling, brand new

3 📭 2 ⋤ 2 😭

Land Size: 610 sqm

View: https://www.ypa.com.au/7397717

5 Pegasus Ct,Roxburgh Park