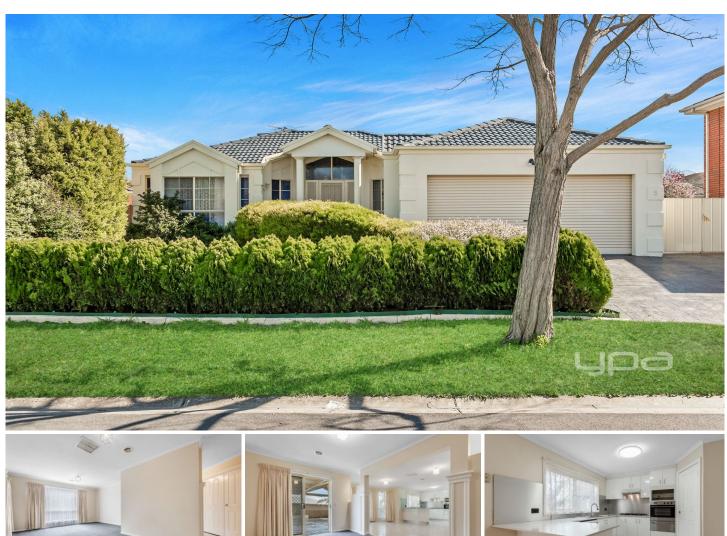

## **5 Pegasus Court ROXBURGH PARK VIC**

Perfectly positioned in a court location, this immaculate family home ticks all the boxes. Sitting on a huge allotment of approx. 610M2 the home will be sure to impress any growing family, with comfort and space in mind.

Offering 3 bedrooms with BIRs (master with WIRs and en-suite with spa), study or cloak room, large multiple living zones with a combination of carpets and tiles, renovated kitchen with stone tops and stainless steel appliances, upgraded bathrooms and a separate laundry.

Step outside and be greeted with a massive fully enclosed, paved undercover entertaining area that would suit the largest of gatherings for you and your guests!

Other features include double garage with remote control, a separate side access that would be ideal for a boat or caravan, ducted heating, evaporative cooling, brand new

3 📭 2 ⋤ 2 😭

Land Size: 610 sqm

View: https://www.ypa.com.au/7397717

5 Pegasus Ct,Roxburgh Park