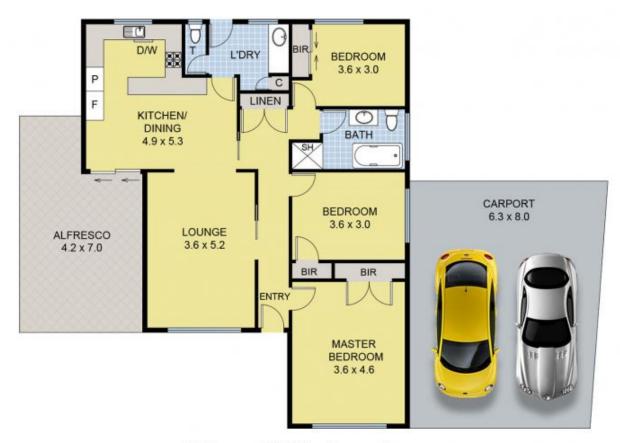

## 1 Gunn Court WESTMEADOWS VIC

Nestled in a serene and country-style setting (with Moonee Ponds Creek Trail at your doorstep), yet close to everything Westmeadows has to offer. This newly renovated home is set to get your heart racing! Featuring 3 great sized bedrooms with BIRs, a generous lounge, updated kitchen with Caesar stone tops and glass splash-back plus a spacious meals area, gorgeous central bathroom and laundry with 2nd WC. Step outside under the covered entertaining area and chill out while the kids run around in the great sized back yard. Includes a large double carport (with rear access for boats etc), Lenox ducted heating and refrigerated air-conditioning system, split system, 300L solar hot water with electric back-up, 10 Solar panels (2.2kW system - North facing) and loads more. This truly is a home that leaves you nothing else to do but sit back, relax and enjoy!