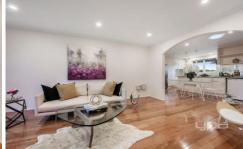

## 1 Gunn Court WESTMEADOWS VIC

Nestled in a serene and country-style setting (with Moonee Ponds Creek Trail at your doorstep), yet close to everything Westmeadows has to offer. This newly renovated home is set to get your heart racing! Featuring 3 great sized bedrooms with BIRs, a generous lounge, updated kitchen with Caesar stone tops and glass splash-back plus a spacious meals area, gorgeous central bathroom and laundry with 2nd WC. Step outside under the covered entertaining area and chill out while the kids run around in the great sized back yard. Includes a large double carport (with rear access for boats etc), Lenox ducted heating and refrigerated air-conditioning system, split system, 300L solar hot water with electric back-up, 10 Solar panels (2.2kW system - North facing) and loads more. This truly is a home that leaves you nothing else to do but sit back, relax and enjoy!