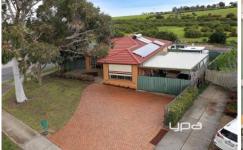

## 1 Gunn Court WESTMEADOWS VIC

Nestled in a serene and country-style setting (with Moonee Ponds Creek Trail at your doorstep), yet close to everything Westmeadows has to offer. This newly renovated home is set to get your heart racing! Featuring 3 great sized bedrooms with BIRs, a generous lounge, updated kitchen with Caesar stone tops and glass splash-back plus a spacious meals area, gorgeous central bathroom and laundry with 2nd WC. Step outside under the covered entertaining area and chill out while the kids run around in the great sized back yard. Includes a large double carport (with rear access for boats etc), Lenox ducted heating and refrigerated air-conditioning system, split system, 300L solar hot water with electric back-up, 10 Solar panels (2.2kW system - North facing) and loads more. This truly is a home that leaves you nothing else to do but sit back, relax and enjoy!