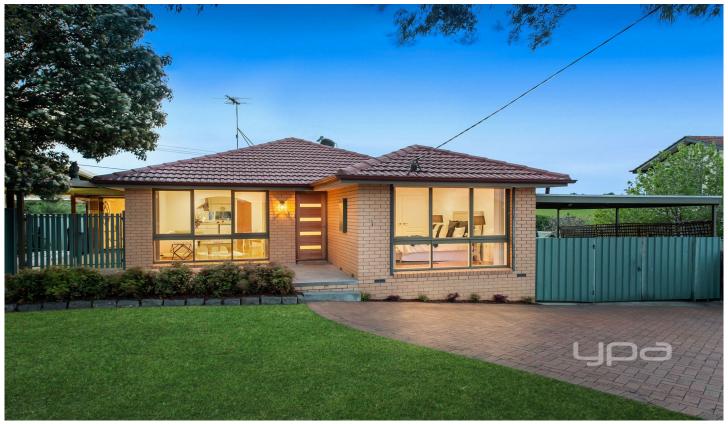

## 1 Gunn Court WESTMEADOWS VIC

Nestled in a serene and country-style setting (with Moonee Ponds Creek Trail at your doorstep), yet close to everything Westmeadows has to offer. This newly renovated home is set to get your heart racing! Featuring 3 great sized bedrooms with BIRs, a generous lounge, updated kitchen with Caesar stone tops and glass splash-back plus a spacious meals area, gorgeous central bathroom and laundry with 2nd WC. Step outside under the covered entertaining area and chill out while the kids run around in the great sized back yard. Includes a large double carport (with rear access for boats etc), Lenox ducted heating and refrigerated air-conditioning system, split system, 300L solar hot water with electric back-up, 10 Solar panels (2.2kW system - North facing) and loads more. This truly is a home that leaves you nothing else to do but sit back, relax and enjoy!