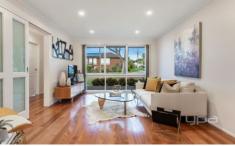

## 1 Gunn Court WESTMEADOWS VIC

Nestled in a serene and country-style setting (with Moonee Ponds Creek Trail at your doorstep), yet close to everything Westmeadows has to offer. This newly renovated home is set to get your heart racing! Featuring 3 great sized bedrooms with BIRs, a generous lounge, updated kitchen with Caesar stone tops and glass splash-back plus a spacious meals area, gorgeous central bathroom and laundry with 2nd WC. Step outside under the covered entertaining area and chill out while the kids run around in the great sized back yard. Includes a large double carport (with rear access for boats etc), Lenox ducted heating and refrigerated air-conditioning system, split system, 300L solar hot water with electric back-up, 10 Solar panels (2.2kW system - North facing) and loads more. This truly is a home that leaves you nothing else to do but sit back, relax and enjoy!