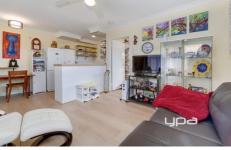

A delightful 1-bedroom unit with built-in robe.

Spacious lounge, kitchenette with adjoining meals area.

Combined bathroom/laundry facility.

Reverse cycle split system, ceiling fan and electric upright stove with double oven.