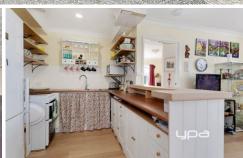

A delightful 1-bedroom unit with built-in robe.

Spacious lounge, kitchenette with adjoining meals area.

Combined bathroom/laundry facility.

Reverse cycle split system, ceiling fan and electric upright stove with double oven.