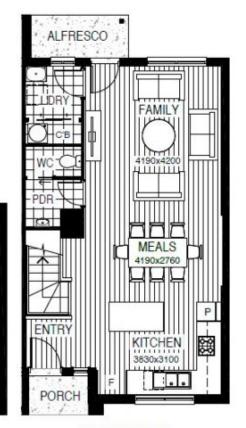

## 11 Jarvis Walk WESTMEADOWS VIC

Just when you thought youd been priced out of the market, this brand new double storey beauty comes along! No need to wait for completion or go through the hassle of building, its right here and ready to occupy now. Offering 3 generous bedrooms, master with full ensuite, loads of living space downstairs with a gorgeous kitchen, open plan living, powder room and laundry. Outside theres still plenty of room for entertaining and pets with a generous yard, PLUS theres a double remote garage with laneway access from behind. Includes blinds (to be installed at settlement), timber flooring, SST appliances, ducted heating and much more. With a fantastic rental potential, and within close proximity to local amenities, it would make not only a great first home, but an ideal investment as well best of all, its priced to sell, so dont wait around, make it yours!

3 2 2 2

**Price**: \$500,000

View: https://www.ypa.com.au/7397723

Luke Albioli 0403 700 003

(not shown in position)

GARAGE 5500x6000

GROUND FLOOR

FIRST FLOOR