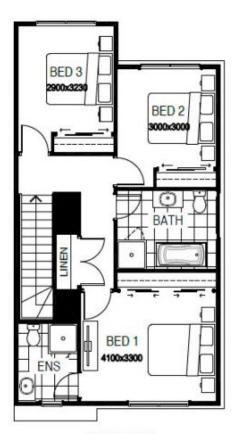

## 11 Jarvis Walk WESTMEADOWS VIC

Just when you thought youd been priced out of the market, this brand new double storey beauty comes along! No need to wait for completion or go through the hassle of building, its right here and ready to occupy now. Offering 3 generous bedrooms, master with full ensuite, loads of living space downstairs with a gorgeous kitchen, open plan living, powder room and laundry. Outside theres still plenty of room for entertaining and pets with a generous yard, PLUS theres a double remote garage with laneway access from behind. Includes blinds (to be installed at settlement), timber flooring, SST appliances, ducted heating and much more. With a fantastic rental potential, and within close proximity to local amenities, it would make not only a great first home, but an ideal investment as well best of all, its priced to sell, so dont wait around, make it yours!

3 2 2 2

**Price**: \$500,000

View: https://www.ypa.com.au/7397723

Luke Albioli 0403 700 003

(not shown in position)

GARAGE 5500x6000

GROUND FLOOR

FIRST FLOOR