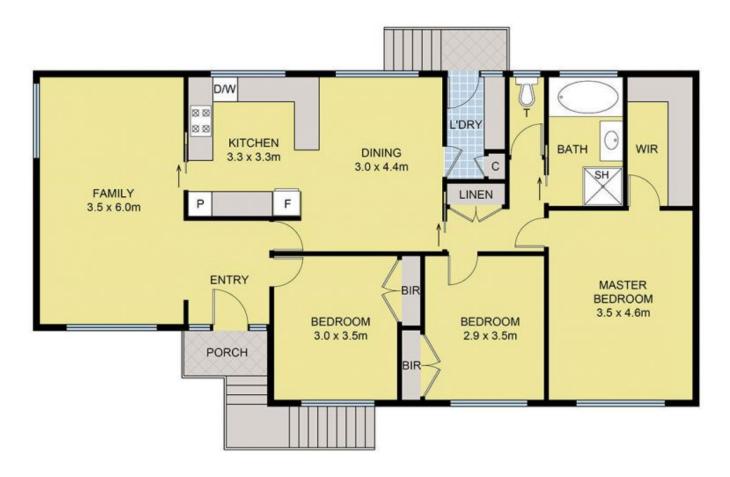

## Featuring;

Three bedrooms with built in storage master with walk-in robe

Living room with views out over parklands and Attwood Creek Reserve

Recently updated kitchen featuring white cupboards, oven and cooktop with wood grain benchtops - dishwasher Main bathroom with separate shower and bath

Landscaped outdoor area plus grassed patch shaded by

## 3 📭 1 🖺 1 😭

Land Size: 240 sqm

View: https://www.ypa.com.au/7397725

7B Tindale Ct, Attwood