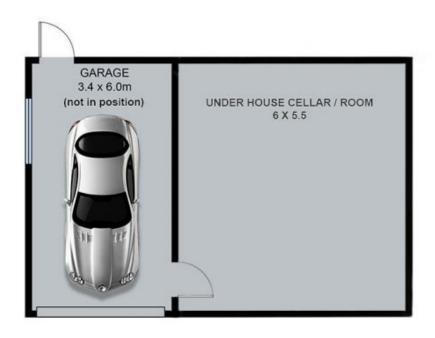

## 3 📭 1 🖺 1 😭

Land Size: 240 sqm

View: https://www.ypa.com.au/7397725

7B Tindale Ct, Attwood