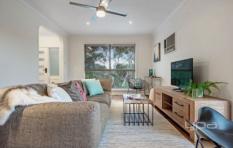

## Featuring;

Three bedrooms with built in storage master with walk-in robe

Living room with views out over parklands and Attwood Creek Reserve

Recently updated kitchen featuring white cupboards, oven and cooktop with wood grain benchtops - dishwasher Main bathroom with separate shower and bath