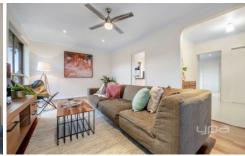

## Featuring;

Three bedrooms with built in storage master with walk-in robe

Living room with views out over parklands and Attwood Creek Reserve

Recently updated kitchen featuring white cupboards, oven and cooktop with wood grain benchtops - dishwasher Main bathroom with separate shower and bath