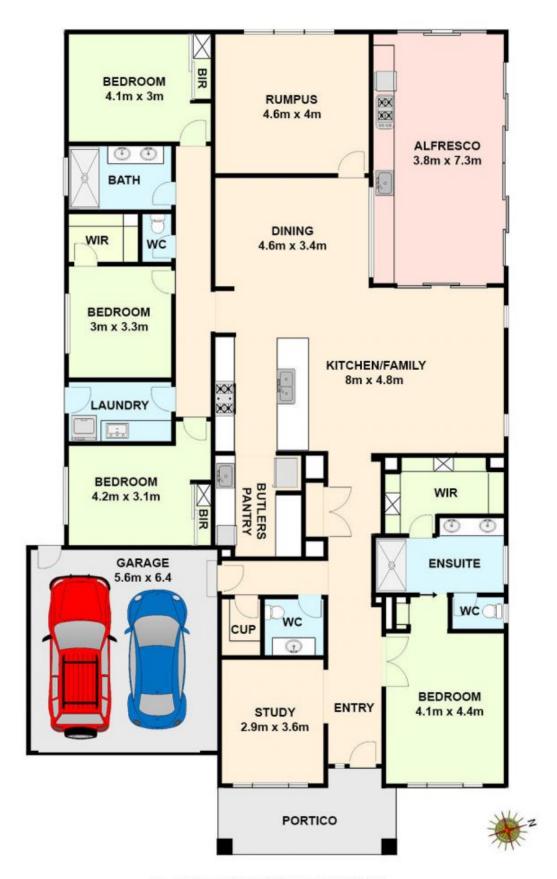

Positioned on a level allotment of 512m2 (approx..) with high ceilings, 2.3metre doors and feature niche walls, no expense has been spared in this home.

4 luxurious bedrooms, master room with palatial ensuite, desirable double basin, large shower with incorporated shelf, separate toilet and tailored WIR...two bedrooms fitted with mirror robes with the 4th with its own WIR.