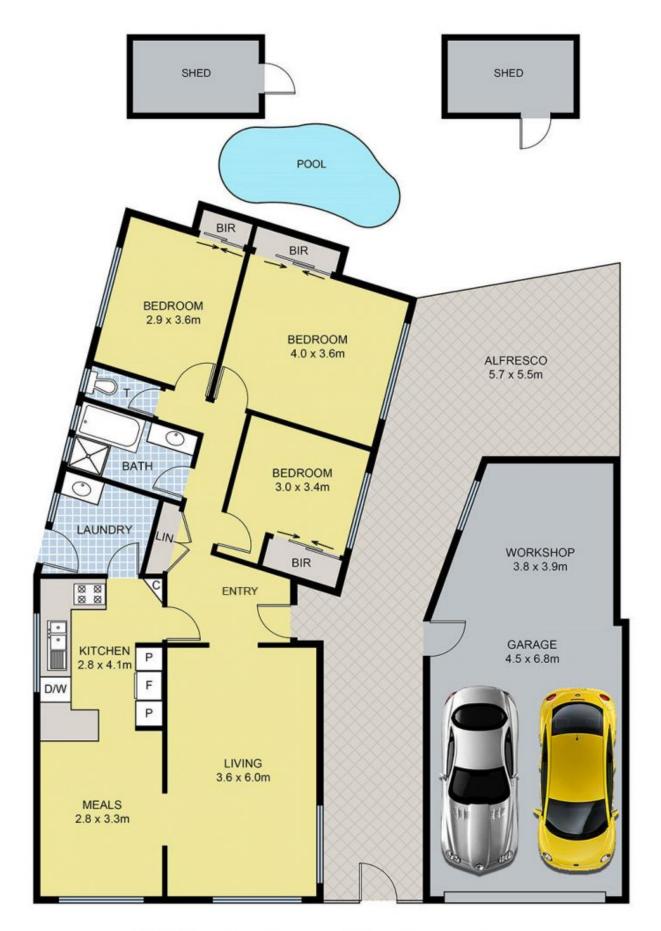

## **46 Koala Crescent WESTMEADOWS VIC**

Usually, a first home means lots of compromise, but not in this case. This great looking home is the best way to start out. Situated in the most sought after side of Westmeadows, it offers 3 bedrooms, a large lounge, updated kitchen with tiled meals area, renovated central bathroom and laundry. Includes ducted heating, air con, updated appliances, new carpets and a fresh coat of paint. It leaves nothing for you to do but relax and unwind. Situated on a generous allotment backing onto beautiful parklands. Make this your ultimate Christmas present!

## 3 📭 1 🔓 1 🗬

**Price** : \$ 637,000 **Land Size** : 536 sqm

View: https://www.ypa.com.au/7397731

Luke Albioli 0403 700 003

46 Koala Cres, Westmeadows

DISCLAIMER: Floor plan is for marketing purposes and is to be used as a guide only. Measurements are approximate and for illustrative purposes. Interested parties should make and rely on their own enquiries or refer to contract drawings for more accurate information.