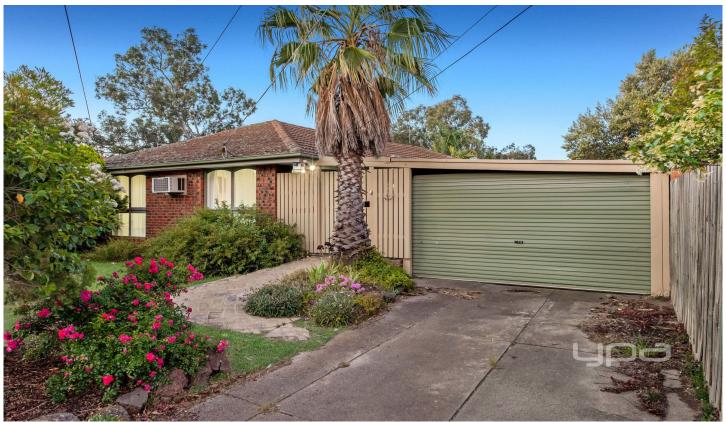

## **46 Koala Crescent WESTMEADOWS VIC**

Usually, a first home means lots of compromise, but not in this case. This great looking home is the best way to start out. Situated in the most sought after side of Westmeadows, it offers 3 bedrooms, a large lounge, updated kitchen with tiled meals area, renovated central bathroom and laundry. Includes ducted heating, air con, updated appliances, new carpets and a fresh coat of paint. It leaves nothing for you to do but relax and unwind. Situated on a generous allotment backing onto beautiful parklands. Make this your ultimate Christmas present!

## 3 📭 1 🔓 1 🗬

**Price** : \$ 637,000 **Land Size** : 536 sqm

View: https://www.ypa.com.au/7397731

Luke Albioli 0403 700 003

46 Koala Cres, Westmeadows

DISCLAIMER: Floor plan is for marketing purposes and is to be used as a guide only. Measurements are approximate and for illustrative purposes. Interested parties should make and rely on their own enquiries or refer to contract drawings for more accurate information.