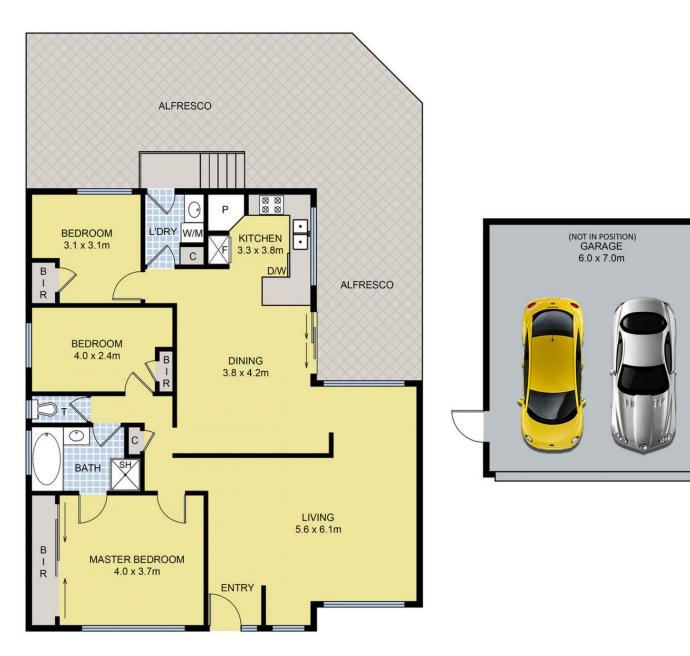

Offering 3 bedrooms (all with BIRs) and sitting on a wide allotment of 699M2 approx, enter the home through the spacious lounge area which flows into the family/dining area adjacent to the fully renovated kitchen with stainless steel appliances. The two-way family bathroom and laundry are also tastefully renovated and creature comforts including evaporative cooling, ducted heating and a separate air-conditioner complete the inside package.

Step outside and be greeted by a vast backyard with undercover alfresco area and a double garage with remote control.

Close to everything that Attwood/Westmeadows has to

## 181 Erinbank Crescent, Attwood

DISCLAIMER: Floor plan is for marketing purposes and is to be used as a guide only. Measurements are approximate and for illustrative purposes. Interested parties should make and rely on their own enquiries or refer to contract drawings for more accurate information.