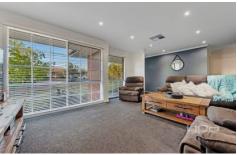

Offering 3 bedrooms (all with BIRs) and sitting on a wide allotment of 699M2 approx, enter the home through the spacious lounge area which flows into the family/dining area adjacent to the fully renovated kitchen with stainless steel appliances. The two-way family bathroom and laundry are also tastefully renovated and creature comforts including evaporative cooling, ducted heating and a separate air-conditioner complete the inside package.