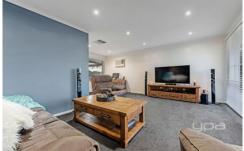

Offering 3 bedrooms (all with BIRs) and sitting on a wide allotment of 699M2 approx, enter the home through the spacious lounge area which flows into the family/dining area adjacent to the fully renovated kitchen with stainless steel appliances. The two-way family bathroom and laundry are also tastefully renovated and creature comforts including evaporative cooling, ducted heating and a separate air-conditioner complete the inside package.