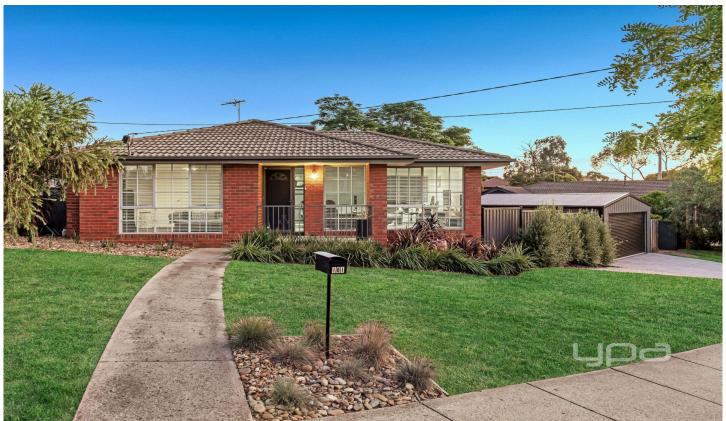

## 181 Erinbank Crescent ATTWOOD VIC

This beautiful home will be sure to impress with all the hard work already done.

Absolutely spotless throughout, the flowing and fully renovated floorplan is ideal for any growing family or couples starting out.

Offering 3 bedrooms (all with BIRs) and sitting on a wide allotment of 699M2 approx, enter the home through the spacious lounge area which flows into the family/dining area adjacent to the fully renovated kitchen with stainless steel appliances. The two-way family bathroom and laundry are also tastefully renovated and creature comforts including evaporative cooling, ducted heating and a separate air-conditioner complete the inside package.

Step outside and be greeted by a vast backyard with undercover alfresco area and a double garage with remote control.

Close to everything that Attwood/Westmeadows has to