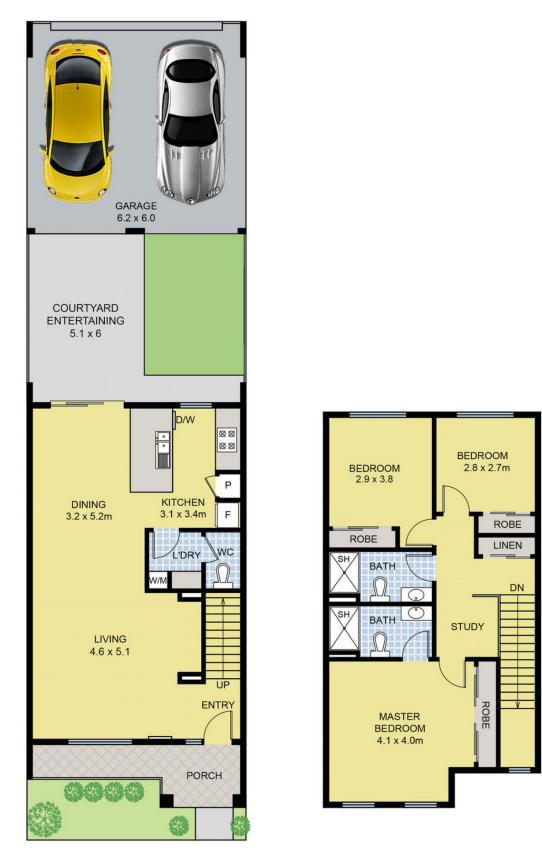

## 3 🛤 2 📛 2 🖨

Price : \$ 523,000 View : https://www.ypa.com.au/7397738

**GROUND FLOOR** 

FIRST FLOOR

## 57 Venezia Promenade, Greenvale

DISCLAIMER: Floor plan is for marketing purposes and is to be used as a guide only. Measurements are approximate and for illustrative purposes. Interested parties should make and rely on their own enquiries or refer to contract drawings for more accurate information.