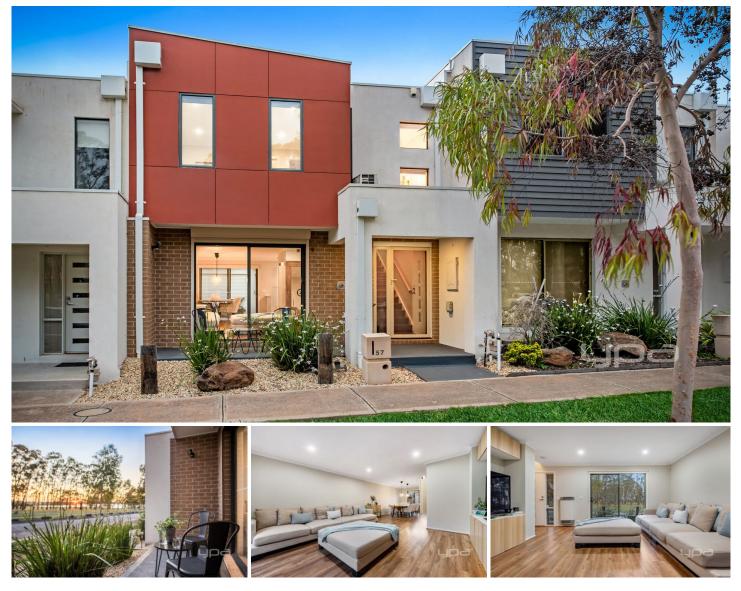

## 57 Venezia Promenade GREENVALE VIC

Providence, the prestige estate in Greenvale is the setting of this like-new townhouse situated right across from greenery and the Greenvale Reservoir. Brick construction, low-maintenance, open living and high-end finishes all around are this propertys biggest selling points. This lovely home presents the perfect opportunity for someone looking at downsizing, the first home buyer or an astute investor.

## Featuring:

Three bedrooms total with built in robes and newly carpeted floors, master bedroom with full ensuite

Open plan living, kitchen and dining flowing to the outdoor area

Stone benchtops throughout kitchen, laundry and

## 3 🛤 2 📛 2 🖨

Price : \$ 523,000 View : https://www.ypa.com.au/7397738

**GROUND FLOOR** 

FIRST FLOOR